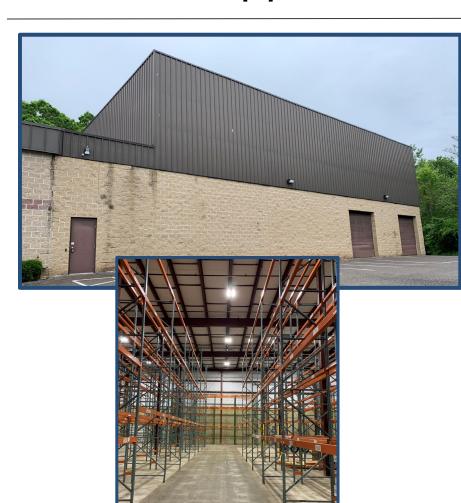

## 580 Pepper Street, Monroe, Connecticut

#### INDUSTRIAL DISTRIBUTION SPACE

### 9,095 Sq. Ft., Hi-Bay A/C Warehouse

- Two 12x12 drive in doors and one 8x10 loading dock
- > Zoning: DI-2
- > 34' clear
- Minimal columns
- Immediate Occupancy
- 15 car parking spaces
- 200 amps, 208 volts, 3 phase
- City water, septic, natural gas heat
- LED lighting, downdraft fans, full air conditioned
- Real Estate Taxes: \$1.29 psf
- Price: \$9.75 per sq ft net net net