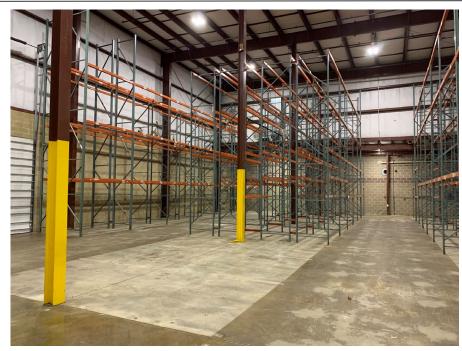

### 9,095 Sq. Ft., Hi-Bay A/C Warehouse

- Two 12x12 drive in doors and one 8x10 loading dock
- > Zoning: DI-2
- > 34' clear
- Minimal columns
- Immediate Occupancy
- 15 car parking spaces
- 200 amps, 208 volts, 3 phase
- City water, septic, natural gas heat
- LED lighting, downdraft fans, full air conditioned
- Real Estate Taxes: \$1.29 psf
- Price: \$9.75 per sq ft net net net