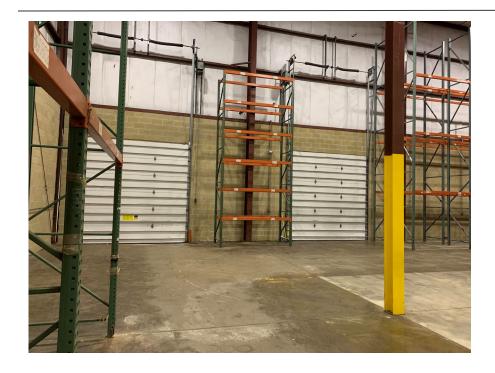

### 9,095 Sq. Ft., Hi-Bay A/C Warehouse

- Two 12x12 drive in doors and one 8x10 loading dock
- > Zoning: DI-2
- > 34' clear
- Minimal columns
- Immediate Occupancy
- 15 car parking spaces
- 200 amps, 208 volts, 3 phase
- City water, septic, natural gas heat
- LED lighting, downdraft fans, full air conditioned
- Real Estate Taxes: \$1.29 psf
- Price: \$9.75 per sq ft net net net