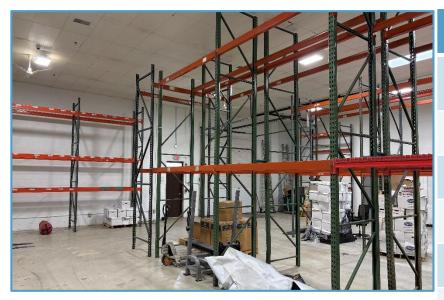

#### SPACE DETAILS

Building Area: 6,590± SF in addition, there is approximately 1,462± SF of office space that is available

Zoning: DI-2

Clear height: 16' clear

Columns: Minimal columns

Racking: can remain if required