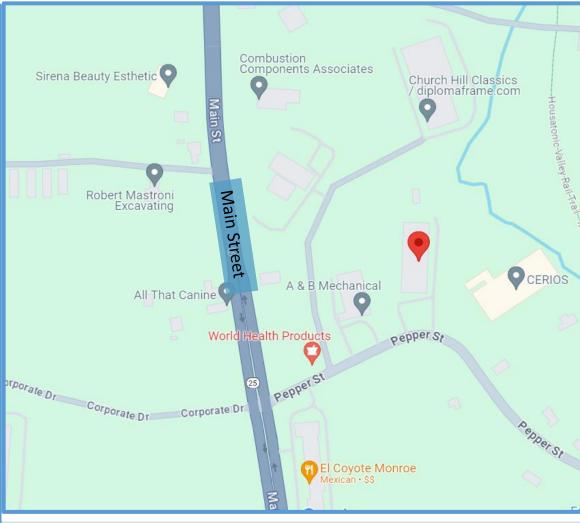

## 580 Pepper Street, Monroe, CT

Location: Rte. 25 / Main Street to Pepper Street