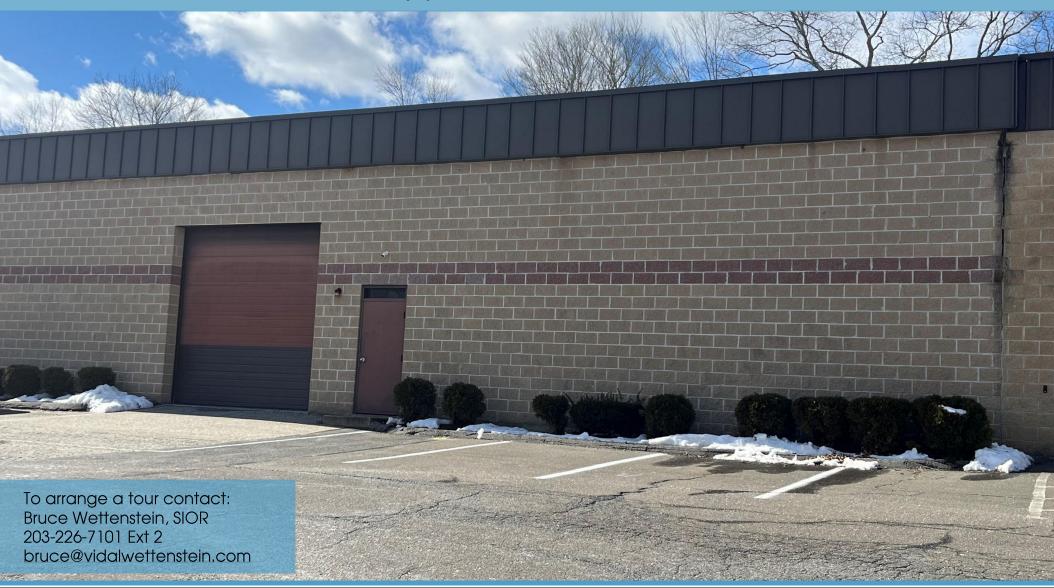

#### SPACE DETAILS

Building Area: 6,590± SF in addition, there is approximately 1,462± SF of office space that is available

Zoning: DI-2

Clear height: 16' clear

Columns: Minimal columns

Racking: can remain if required

Parking: 15 car parking spaces

HVAC: yes, full HVAC

Loading: one 12x12 drive in door

Gas: yes, natural gas heat

Water/ Sewer: City water, septic

LED lighting, downdraft fans, fill air condition

Lease Price: \$11.75 NNN