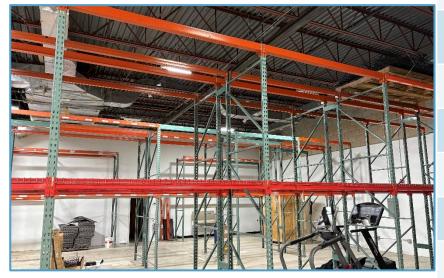

#### SPACE DETAILS

Building Area: 6,590± SF in addition, there is approximately 1,462± SF of office space that is available

Zoning: DI-2

Clear height: 16' clear

Columns: Minimal columns

Racking: can remain if required