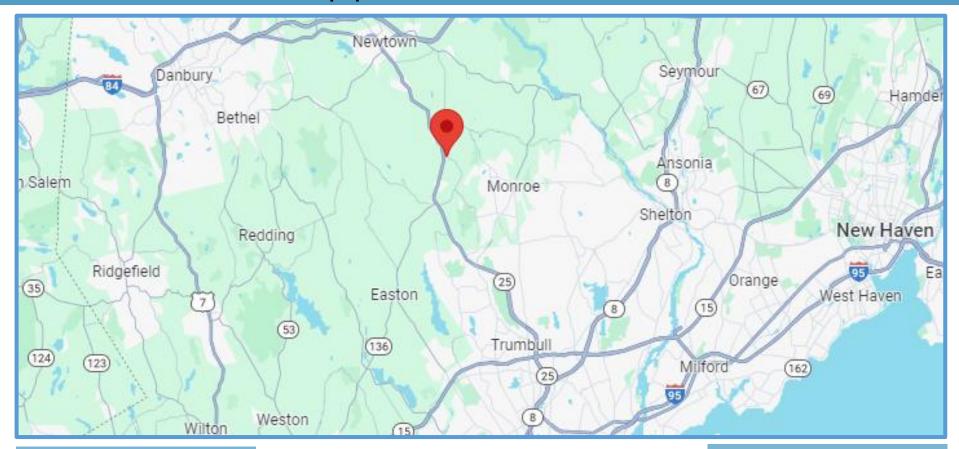

## 580 Pepper Street, Monroe, CT

**Drive Time** 

Boston: 21/2 hours

NYC: 1½ hours

New Jersey: 2 hours

Distance to I-84 5.5 Miles

Distance to Route 25 Connector 9 Miles

Distance to I-95 16 Miles

Distance to Route 8 10 Miles