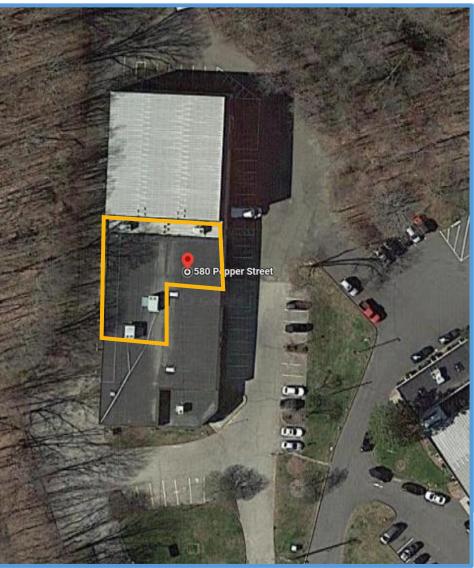

## 580 Pepper Street, Monroe, CT

Location: Rte. 25 / Main Street to Pepper Street