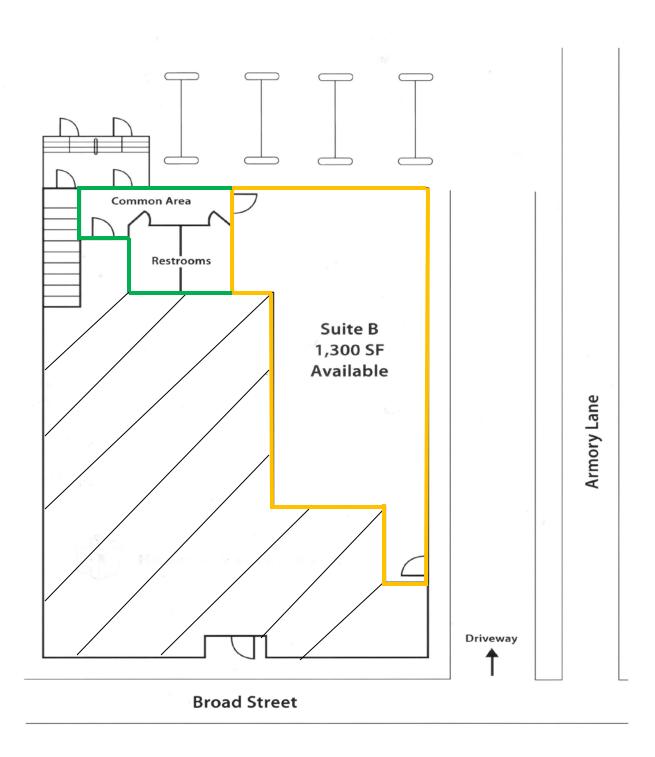

# AVAILABLE FOR LEASE 1,300 Square Feet

- > First floor space with multiple entries
- Onsite and street parking
- > Flexible lease terms (call for details)
- Adjacent to Berkshire Hathaway
- > \$21.50 PSF gross + separately metered utilities

#### 54 Broad Street, Milford CT 1,300 Sq Ft Space

All information from sources deemed reliable and is submitted subject to errors omissions, change of price, rental, and property sale and withdrawal notice.