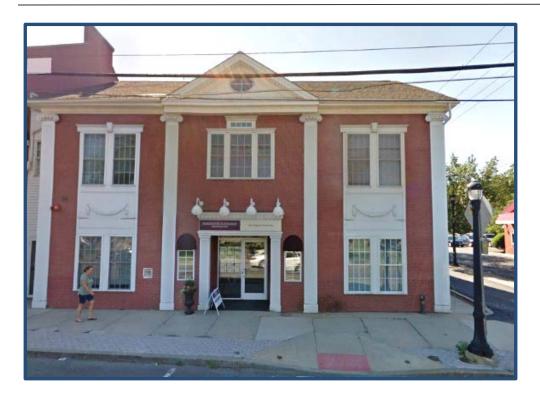

#### 54 Broad Street, Milford Connecticut

#### Join other tenants in vibrant downtown green

Space available is in Milford's downtown historic district, walking distance to banks, shops, boutiques, restaurants and train station. Convenient to I- 95 and the Merritt Parkway Connector.

# AVAILABLE FOR LEASE 1,300 Square Feet

- > First floor space with multiple entries
- Onsite and street parking
- > Flexible lease terms (call for details)
- Adjacent to Berkshire Hathaway
- > \$21.50 PSF gross + separately metered utilities