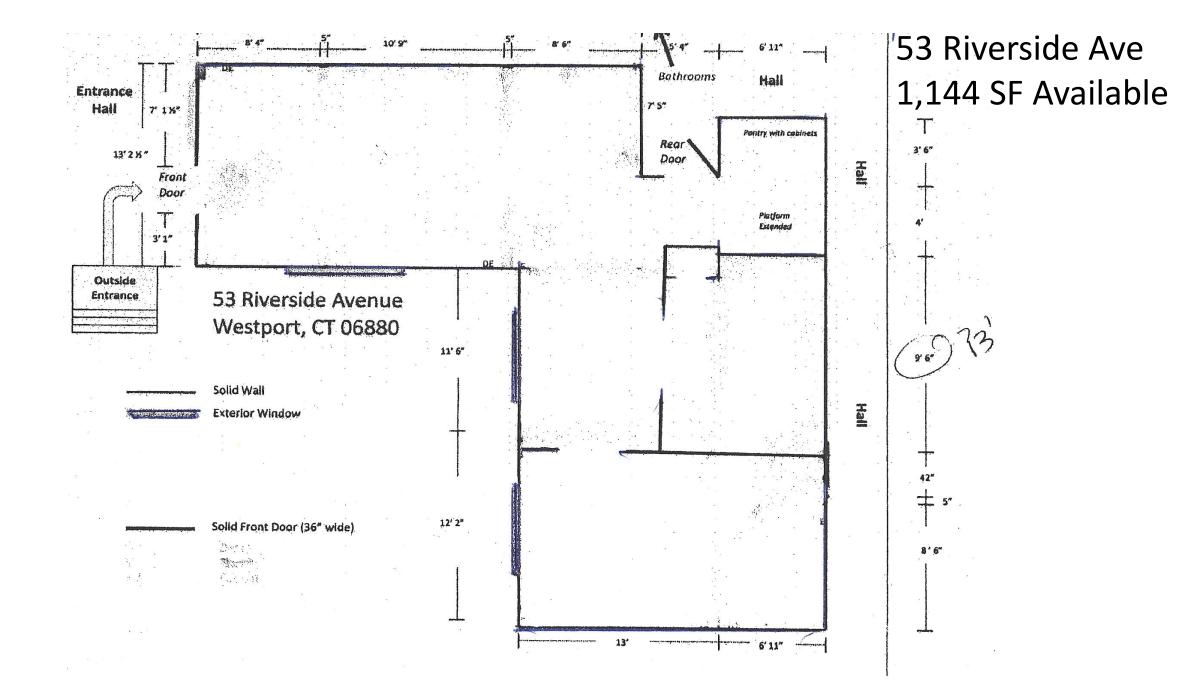

## 1,144 Rentable Square Feet

The property conveys fabulous river views, very cool finish, and is located just over the bridge to downtown Westport.

Lease Price:

\$24. PSF Modified Gross

All information from sources deemed reliable and is submitted subject to errors, omissions, change of price, rental, and property sale and withdrawal notice.