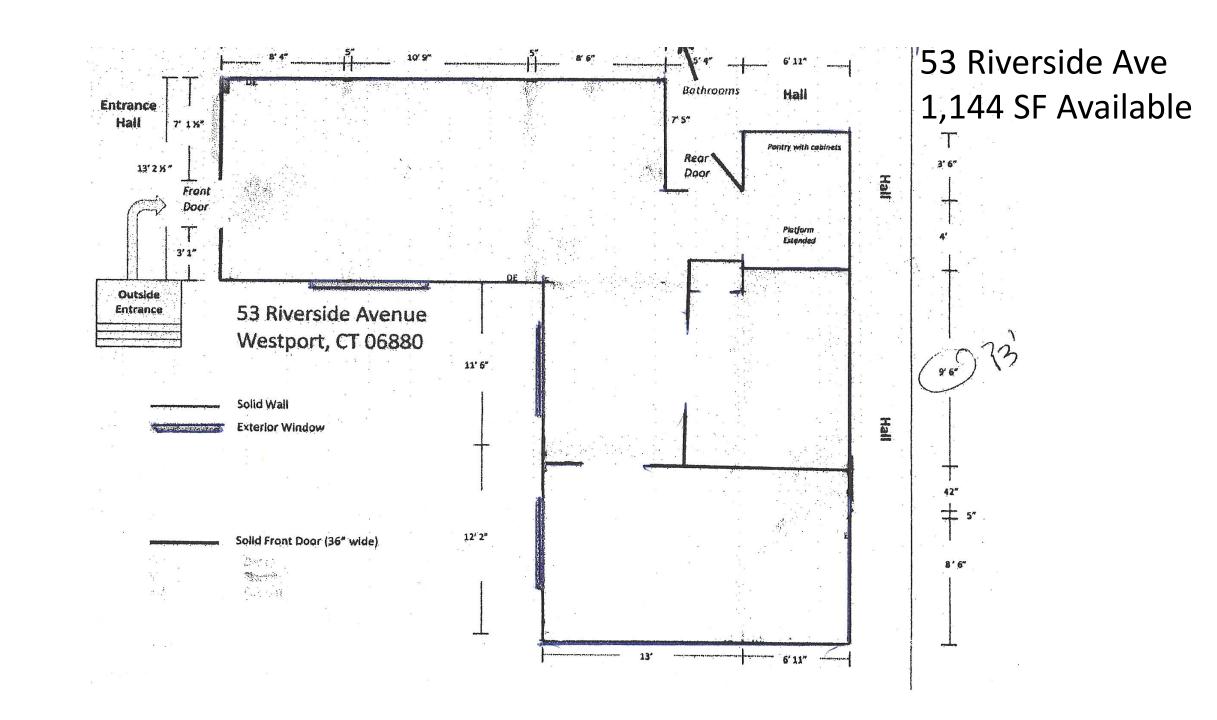

## 1,144 Rentable Square Feet

The property conveys fabulous river views, very cool finish, and is located just over the bridge to downtown Westport.

Lease Price: \$24. PSF Modified Gross

All information from sources deemed reliable and is submitted subject to errors, omissions, change of price, rental, and property sale and withdrawal notice.