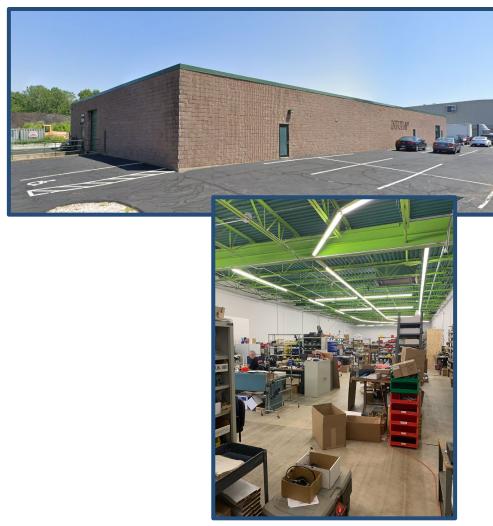

## 526 Benton Street, Stratford, Connecticut

## 4,820 Sq. Ft. For Lease

- ➤ Sublet until August 31, 2022, then continuation with owner direct
- > 13' clear
- Clear span, no columns
- 250 amps, 208 volts, 3ph, 4 wire
- 1 loading dock, drive in can be added
- Rental rate, \$2,600 per month triple net, for the duration of the original lease term