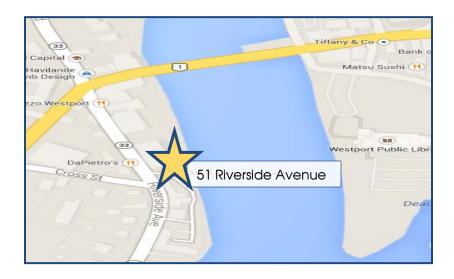

## 51 Riverside Avenue, Westport Connecticut

The spaces convey fabulous river views, and is located near downtown Westport. Ideal for trading floor or many other office uses.

Contact David Fugitt, SIOR 203,226,7101 ext. 5

NIDAL/WETTENSTEIN, LLC

51 Riverside Avenue, Westport, CT