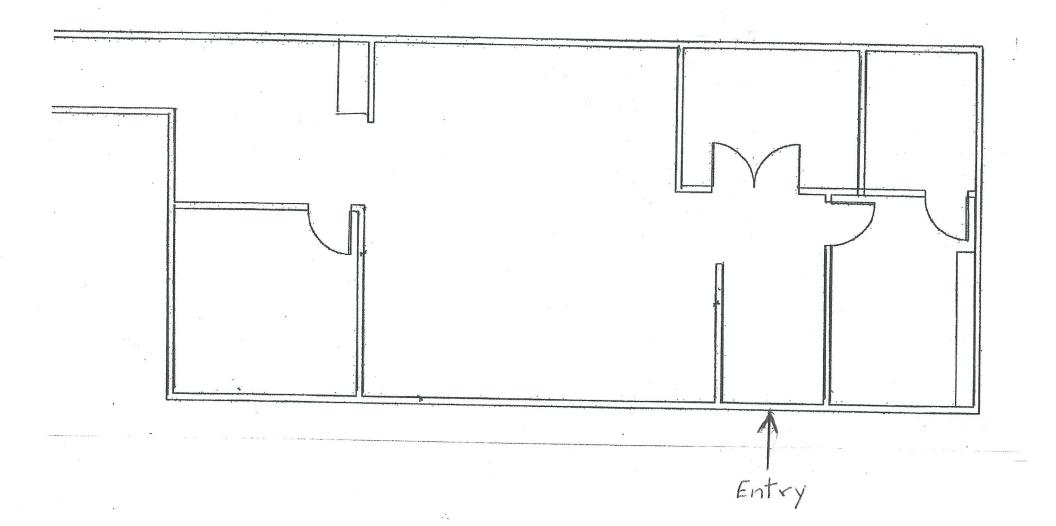

## RIVER FRONT OFFICE SPACE FOR LEASE

- > 1,575 rentable square feet
- > 2,510 rentable square feet LEASED
  - > Reduced to \$20.00 per sq/ft

All information from sources deemed reliable and is submitted subject to errors, omissions, change of price, rental, and property sale and withdrawal notice.