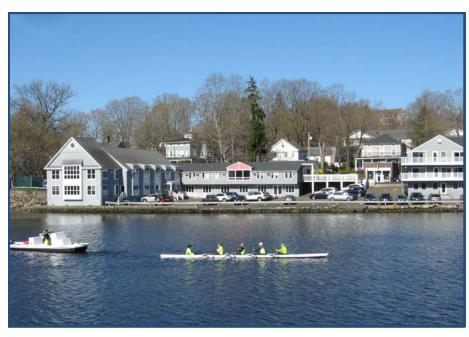

## 51 Riverside Avenue, Westport Connecticut

The spaces convey fabulous river views, and is located near downtown Westport. Ideal for trading floor or many other office uses.

Contact David Fugitt, SIOR 203,226,7101 ext. 5

## RIVER FRONT OFFICE SPACE FOR LEASE

- > 1,575 rentable square feet
- > 2,510 rentable square feet LEASED
  - > Reduced to \$20.00 per sq/ft

All information from sources deemed reliable and is submitted subject to errors, omissions, change of price, rental, and property sale and withdrawal notice.