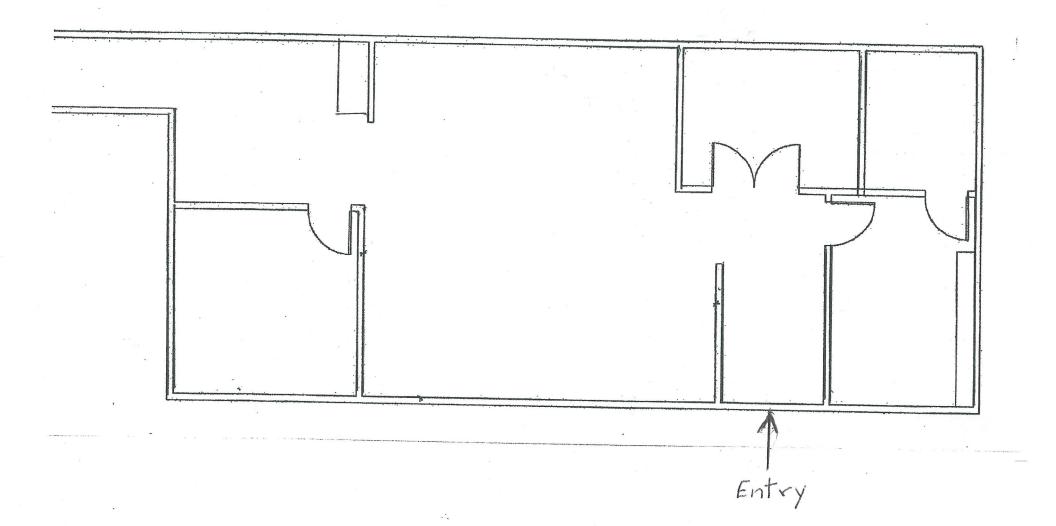

## RIVER FRONT OFFICE SPACE FOR LEASE

- > 1,575 rentable square feet
- > 2,510 rentable square feet LEASED
  - Reduced to \$20.00 per sq/ft

All information from sources deemed reliable and is submitted subject to errors, omissions, change of price, rental, and property sale and withdrawal notice.