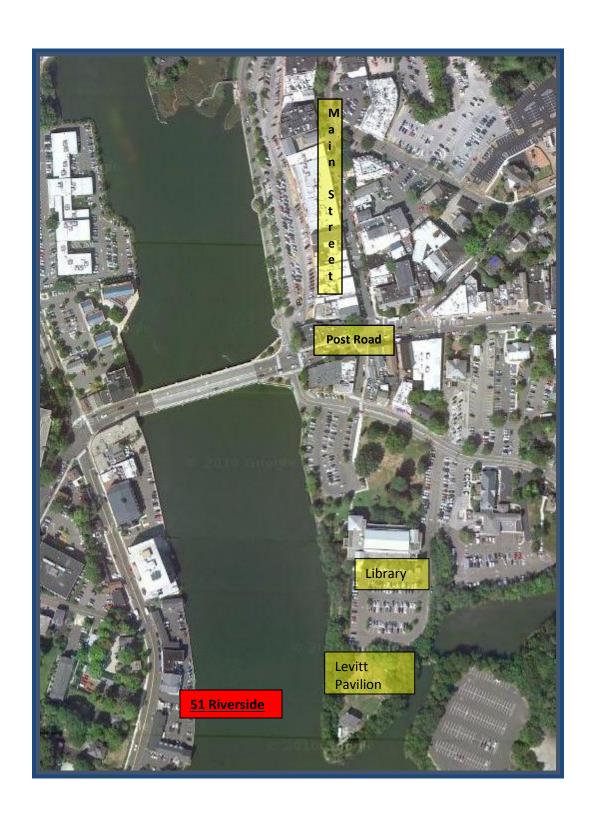

## 51 Riverside Avenue, Westport Connecticut

The spaces convey fabulous river views, and is located near downtown Westport. Ideal for trading floor or many other office uses.

> Contact David Fugitt, SIOR 203.226.7101 ext. 5