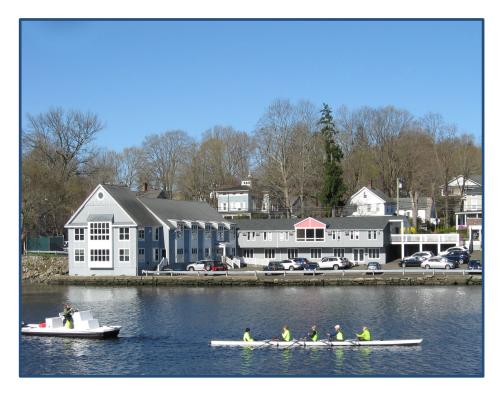

#### RIVER FRONT OFFICE SPACE FOR LEASE

- 3,681 RSF
- Convenient to train and I-95
- Fabulous river views with deck
- Price upon request

The spaces convey fabulous river views and is a short walk to downtown Westport.