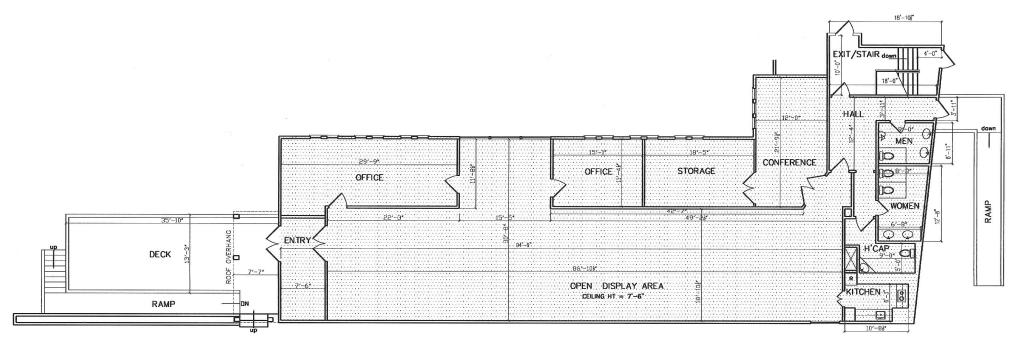

## VIDAL/WETTENSTEIN, LLC

51 RIVERSIDE AVE, WESTPORT

UPPER LEVEL

3,681 GROSS SF TENANCY
177 SQ FT EXIT STAIRS
498 SQFT FRONT DECK (NOT RAMP)

51 RIVERSIDE AVE, WESTPORT

0 5 10 15 20 25 Feet
6-22-19 1" = 10'