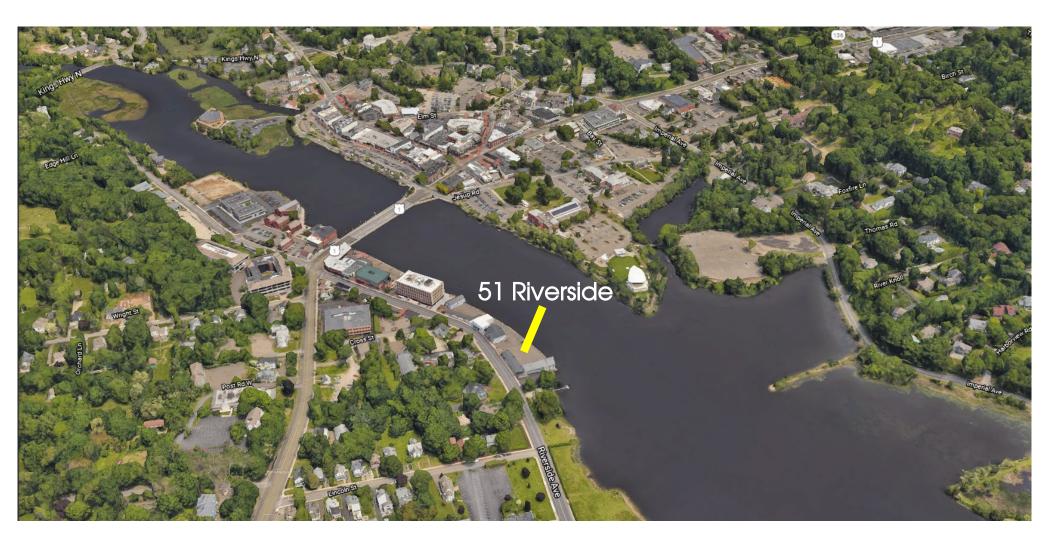

#### RIVER FRONT OFFICE SPACE FOR LEASE

- 3,681 RSF
- Convenient to train and I-95
- Fabulous river views with deck
- Price upon request

The spaces convey fabulous river views and is a short walk to downtown Westport.