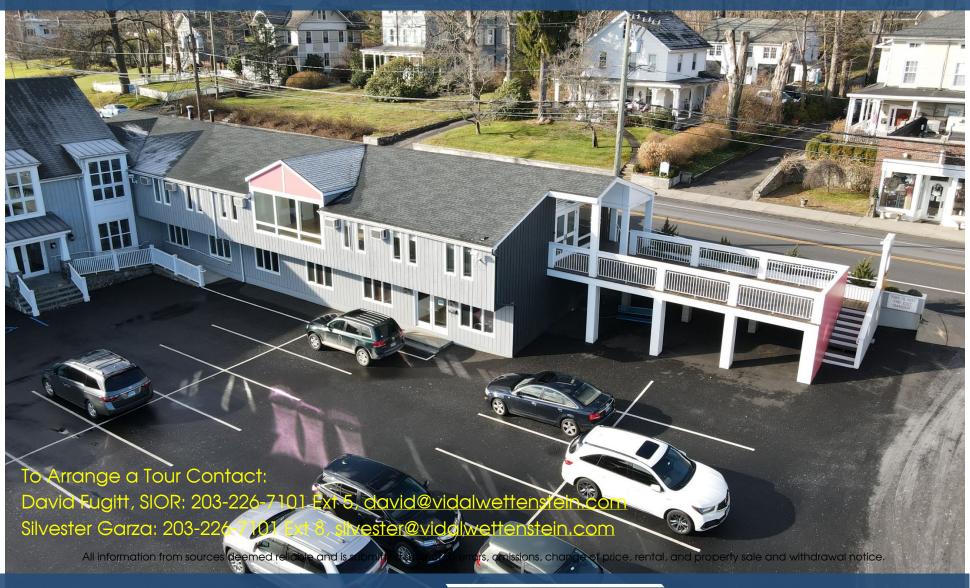

#### RIVER FRONT OFFICE SPACE FOR LEASE

- 3,681 RSF
- Convenient to train and I-95
- Fabulous river views with deck
- Price upon request

The spaces convey fabulous river views and is a short walk to downtown Westport.