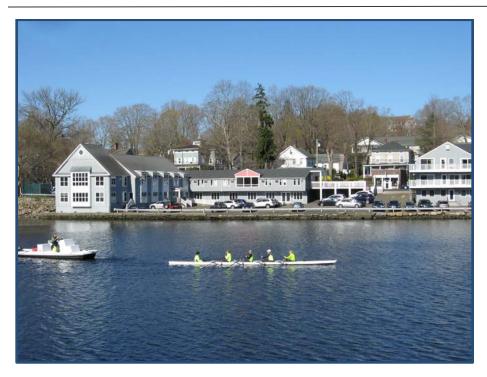

## RIVER FRONT OFFICE SPACE FOR LEASE

- 3,673 RSF up to 5,248 RSF
- Convenient to train and I-95
  - Fabulous river views

All information from sources deemed reliable and is submitted subject to errors, omissions, change of price, rental, and property sale and withdrawal notice.

## 51 Riverside Avenue, Westport Connecticut

The spaces convey fabulous river views, and is located near downtown Westport.

- Large deck included
- Prestigious Riverside Ave location

Contact David Fugitt, SIOR 203.226.7101 ext. 5, Email: david@vidalwettenstein.com