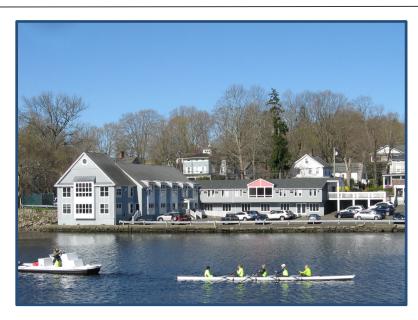

## 51 Riverside Avenue, Westport Connecticut

The spaces convey fabulous river views, and is located near downtown Westport.

- Large private deck included
- Prestigious Riverside Ave location

To Arrange a Tour Contact: David Fugitt, SIOR 203-226-7101 Ext 5, <u>david@vidalwettenstein.com</u>
Silvester Garza

## RIVER FRONT OFFICE SPACE FOR LEASE

- 3,673 RSF
- Convenient to train and I-95
  - Fabulous river views

All information from sources deemed reliable and is submitted subject to errors, omissions, change of price, rental, and property sale and withdrawal notice.