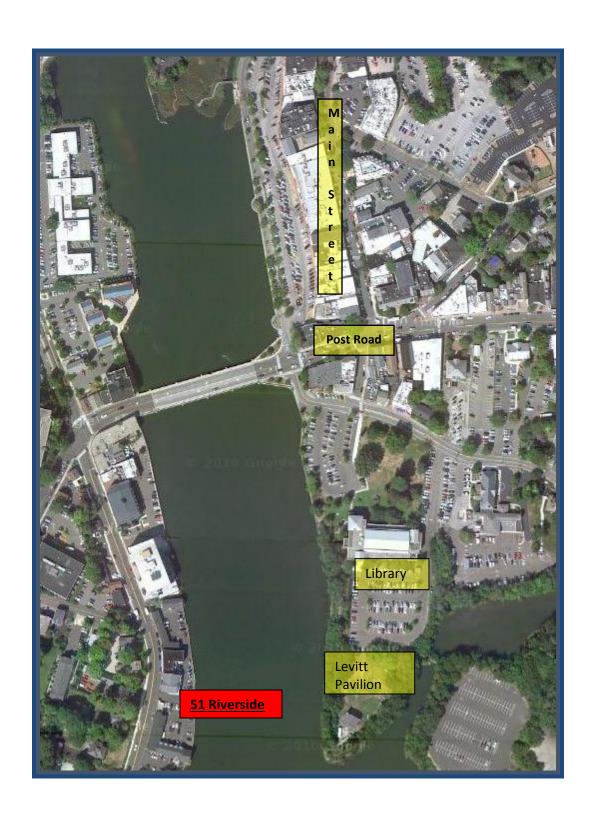

## **Comments:**

The space conveys fabulous river views, and is located near downtown Westport. Ideal for trading floor or many other office uses.

## 51 Riverside Avenue, Westport, CT

1,575 rentable square feet

Lease: \$32.00 per sq/ft

For additional information please contact David Fugitt, SIOR (203) 226-7101 (ext.5) or email david@vidalwettenstein.com