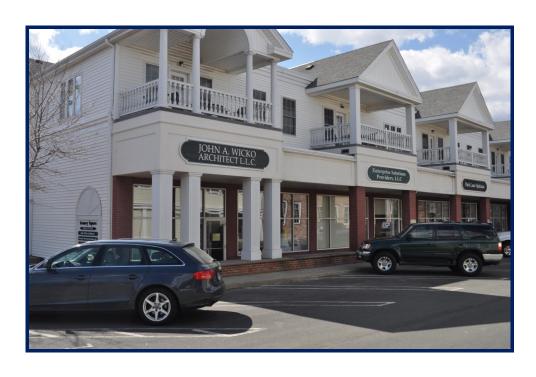

## 50 Broad Street, Milford, Connecticut

## **AVAILABLE FOR LEASE**

- > Functional OFFICE/RETAIL space
- Many uses with storage area
- \$21.50 per square foot gross plus separately metered utilities

<u>Join other tenants in vibrant</u> <u>Spinnaker Square on downtown green.</u>

Space available is in Milford's downtown historic district, walking distance to banks, shops, boutiques, restaurants and train station. This offering for lease is convenient to I- 95 and the Merritt Parkway Connector.