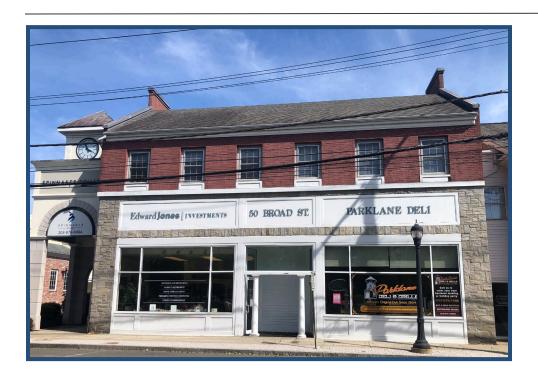

# 50 Broad Street, Milford, Connecticut

### <u>Vibrant Downtown Historic District</u>

Space within walking distance to banks, shops, boutiques, restaurants and train station.

This offering for lease is convenient to I- 95 and the Merritt Parkway Connector.

## Retail / Office Professional Use

- > Frontage on Broad Street
- Across from Milford Green
- Near Milford Harbor
- New Ownership
- On-street and municipal parking
- Multi building portfolio, please call for other possible availabilities.