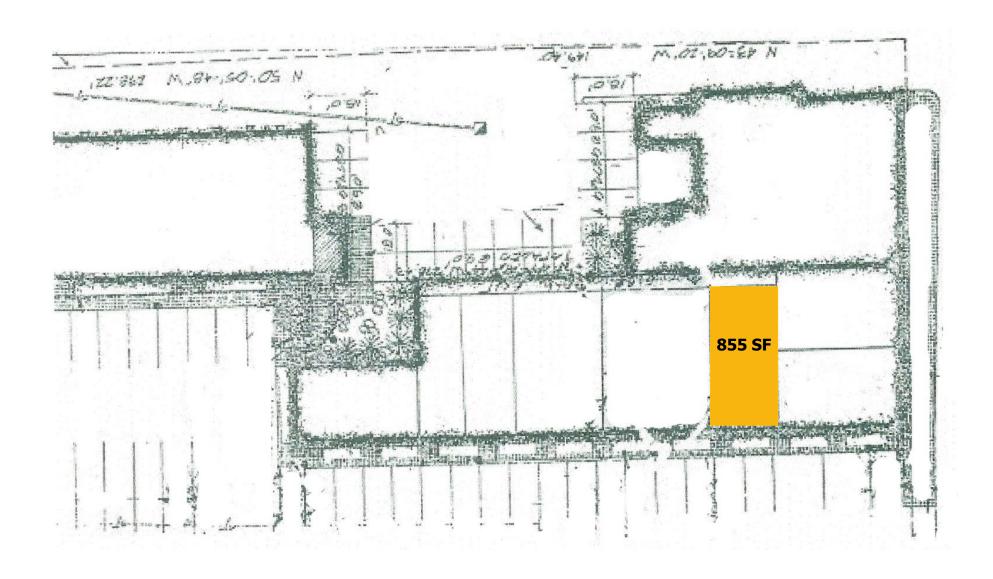

#### **SPACE DETAILS**

Area: 855± Square feet

Frontage on Corner of Broad Street

Near Milford Harbor

Multi tenanted retail / office building with pedestrian traffic.

On-street and ample municipal parking

Lease Price: \$22.00 PSF Gross + Utilities &