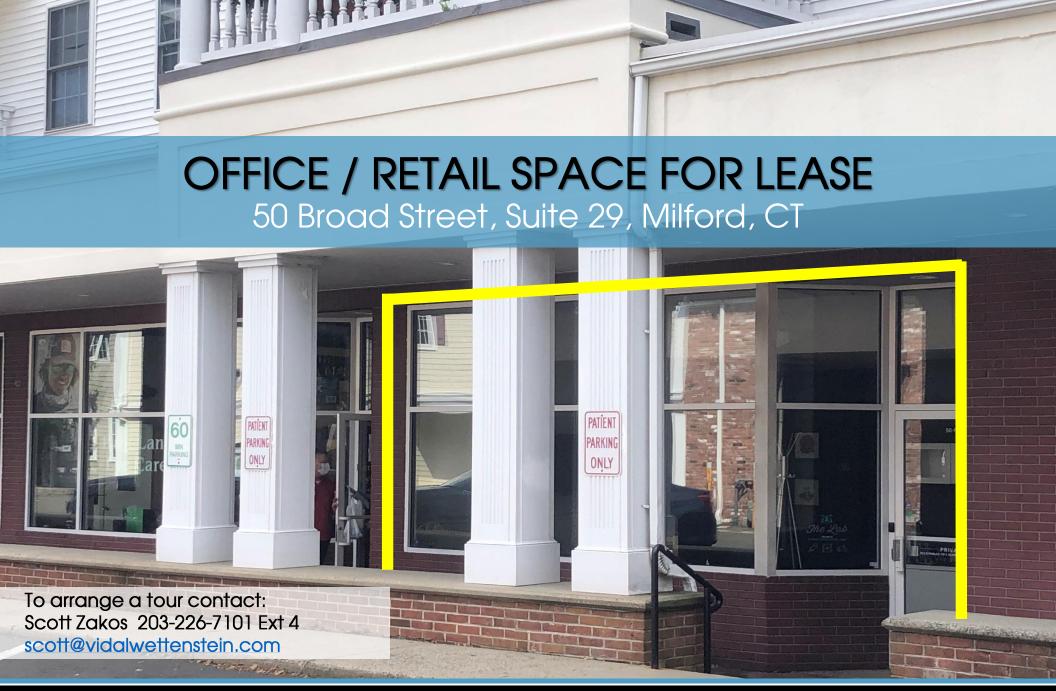

### 50 Broad Street, Suite 29, Milford

#### Office Professional Use/Retail

#### Join other tenants in vibrant Spinnaker Square on downtown green

Space within walking distance to banks, shops, boutiques, restaurants and train station.

This offering for lease is convenient to I-95 and the Merritt Parkway Connector.

#### **SPACE DETAILS**

Area: 855± Square feet

Frontage on Corner of Broad Street

Near Milford Harbor

Multi tenanted retail / office building with pedestrian traffic.

On-street and ample municipal parking

Lease Price: \$22.00 PSF Gross + Utilities &