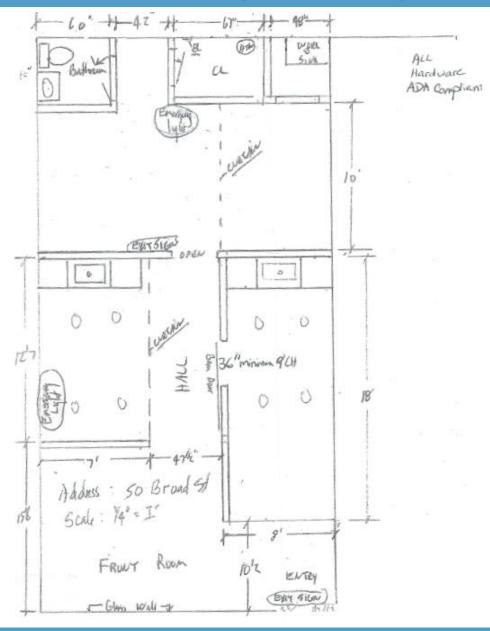

#### **SPACE DETAILS**

Area: 855± Square feet

Frontage on Corner of Broad Street

Near Milford Harbor

Multi tenanted retail / office building with pedestrian traffic.

On-street and ample municipal parking

Lease Price: \$22.00 PSF Gross + Utilities &