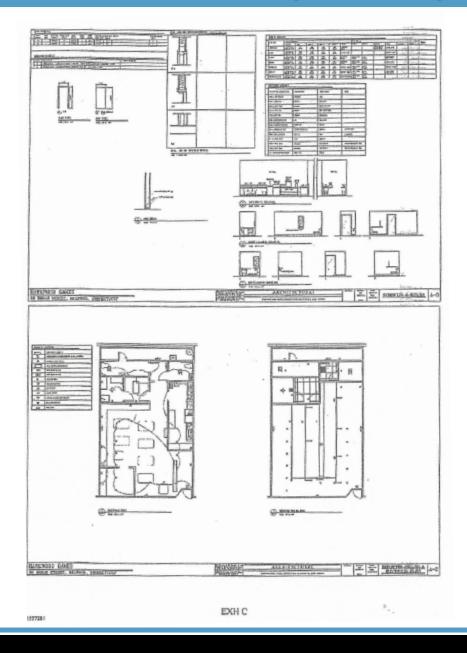

# 1,475 Square Feet Available Adjacent 1,437 SF Space Available

- Multi tenanted retail / office with pedestrian traffic
- Ample municipal parking
- Previous use table top game café
- \$23.00 per square foot gross plus separately metered utilities and CAM