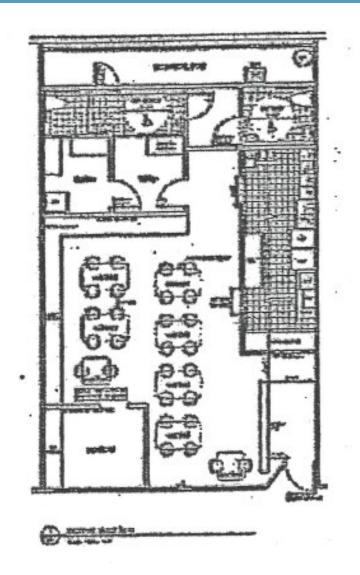

# 1,475 Square Feet Available Adjacent 1,437 SF Space Available

- Multi tenanted retail / office with pedestrian traffic
- Ample municipal parking
- Previous use table top game café
- \$23.00 per square foot gross plus separately metered utilities and CAM