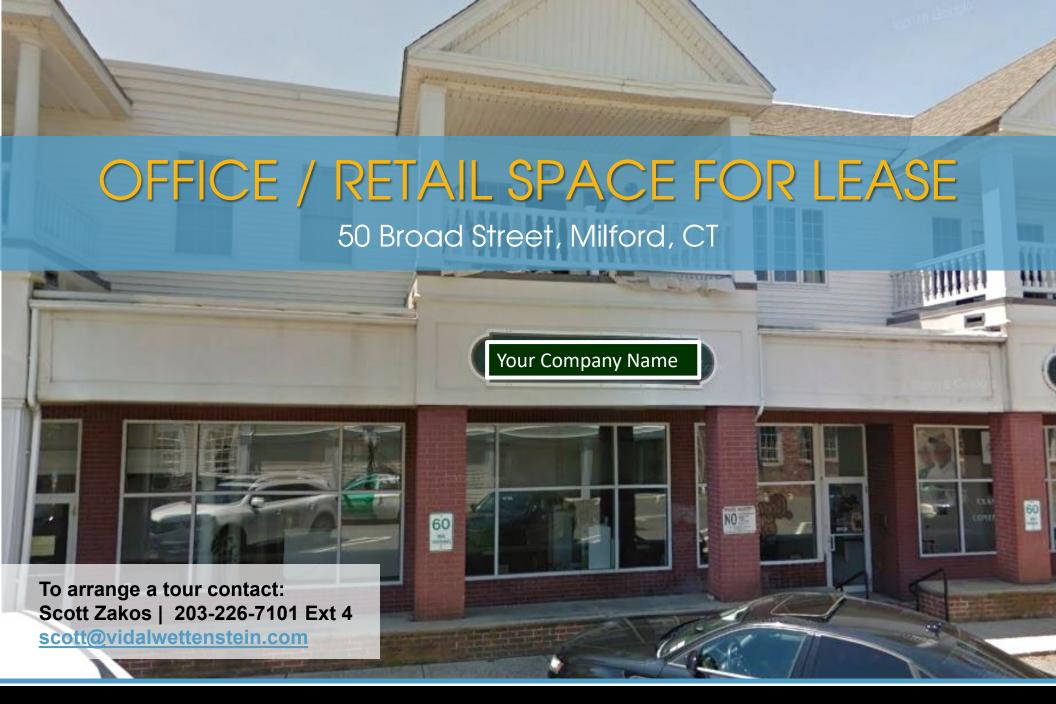

# 50 Broad Street, Milford, CT

#### **NEW TO MARKET**

Join other tenants in vibrant Spinnaker Square on downtown green

# 1,475 Square Feet Available Adjacent 1,437 SF Space Available

- Multi tenanted retail / office with pedestrian traffic
- Ample municipal parking
- Previous use table top game café
- \$23.00 per square foot gross plus separately metered utilities and CAM

Location: Convenient to exit 1 B of Milford Parkway, Boston Post Road.

Space available is in Milford's downtown historic district, walking distance to banks, shops, boutiques, restaurants and train station. This offering for lease is convenient to I-95 and the Merritt Parkway Connector.