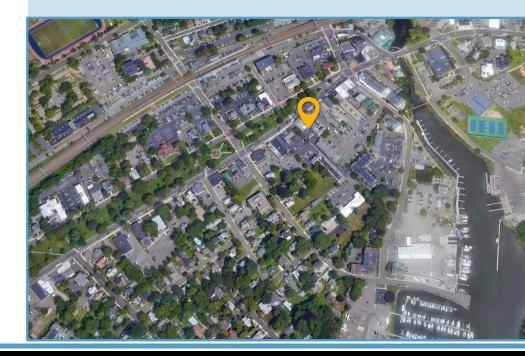

Location: Convenient to exit 1 B of Milford Parkway, Boston Post Road.

Space available is in Milford's downtown historic district, walking distance to banks, shops, boutiques, restaurants and train station. This offering for lease is convenient to I-95 and the Merritt Parkway Connector.