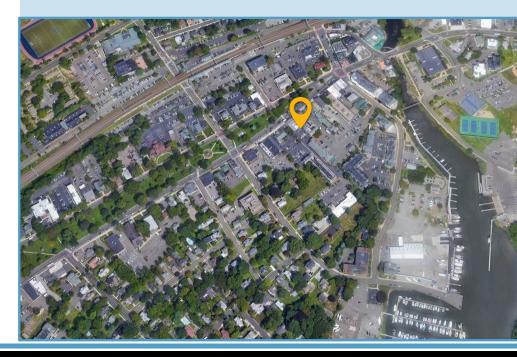

Location: Convenient to exit 1 B of Milford Parkway, Boston Post Road. Space available is in Milford's downtown historic district, walking distance to banks, shops, boutiques, restaurants and train station. This offering for lease is convenient to I-95 and the Merritt Parkway Connector.

50 Broad Street, Milford, CT