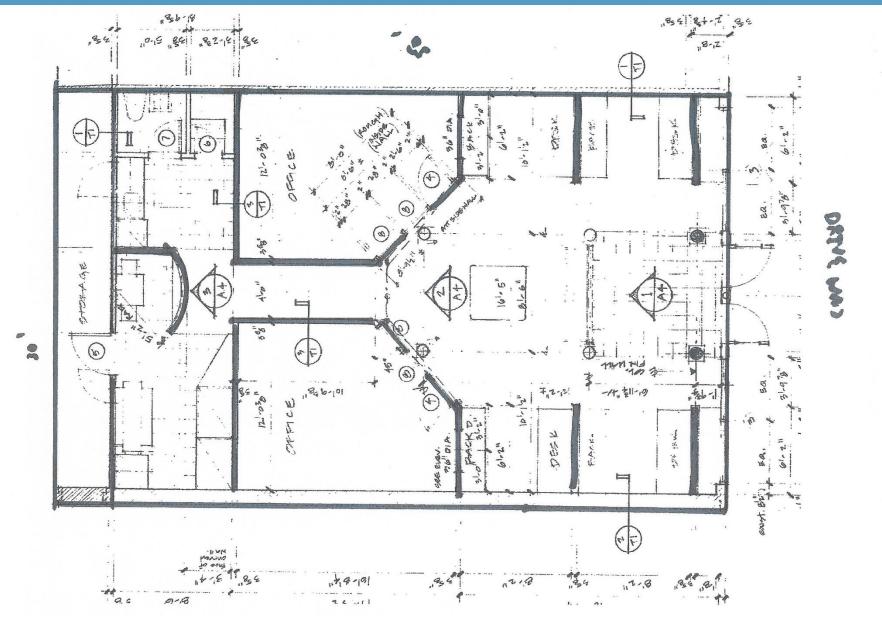

## 1,437 Square Feet Available

Adjacent 1,475 SF Space Available

- End-unit with storage area
- Multi tenanted retail / office building with pedestrian traffic
- Ample municipal parking
- \$23.00 per square foot gross plus separately metered utilities and CAM (\$1.16 PSF)