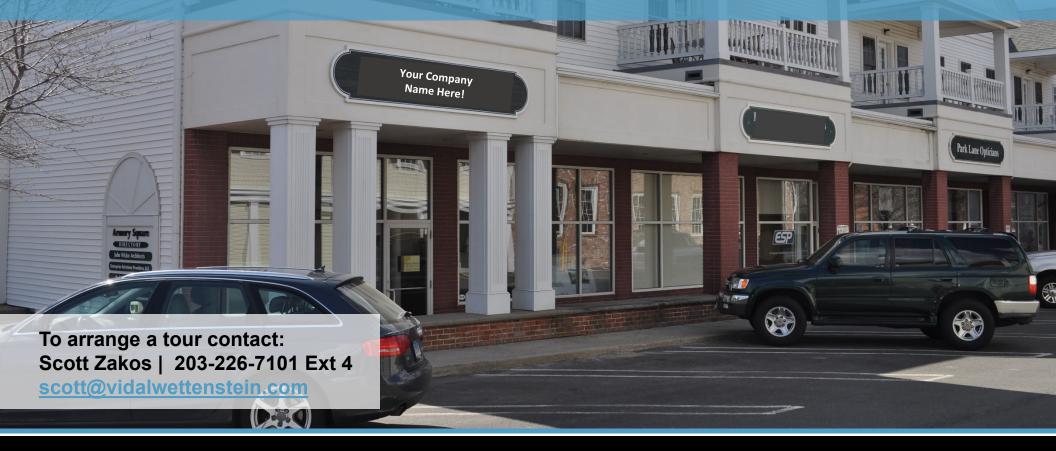

## 50 Broad Street Unit 6, Milford, CT

#### NEW TO MARKET

Join other tenants in vibrant Spinnaker Square on downtown green

## 1,437 Square Feet Available

Adjacent 1,475 SF Space Available

- End-unit with storage area
- Multi tenanted retail / office building with pedestrian traffic
- Ample municipal parking
- \$23.00 per square foot gross plus separately metered utilities and CAM (\$1.16 PSF)