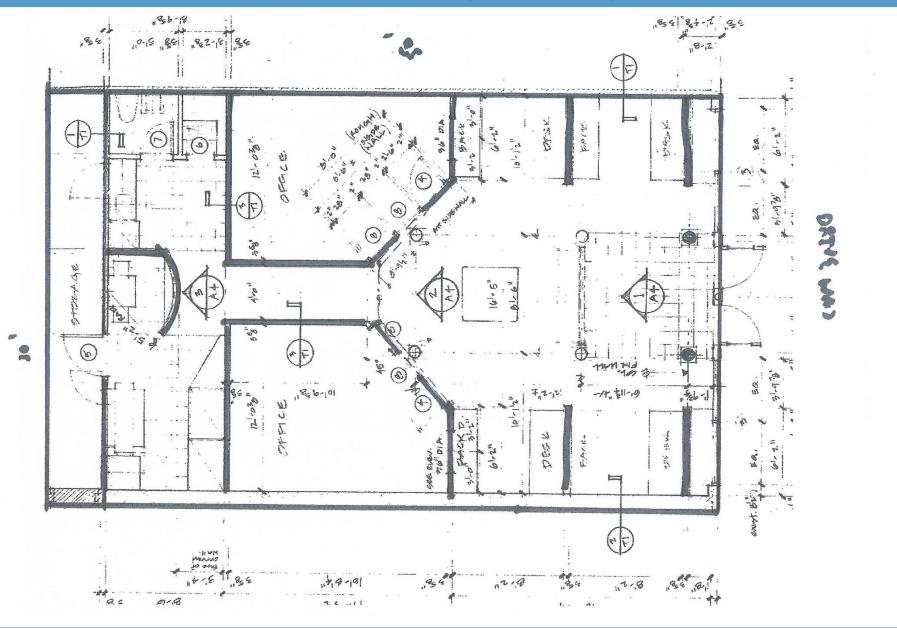

### 1,437 Square Feet Available

- End-unit with storage area
- Multi tenanted retail / office building with pedestrian traffic
- Ample municipal parking
- \$23.00 per square foot gross plus separately metered utilities and CAM (\$1.16 PSF)