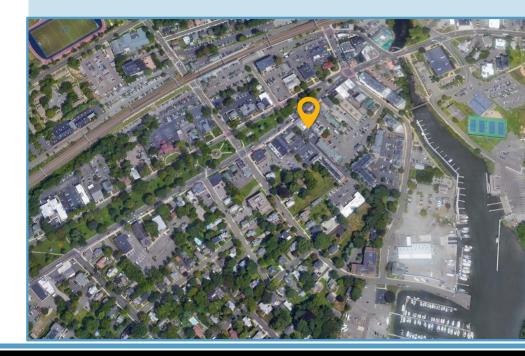

## 50 Broad Street Unit 6, Milford, CT

Location:
Convenient to exit 1 B of Milford Parkway,
Boston Post Road.

Space available is in Milford's downtown historic district, walking distance to banks, shops, boutiques, restaurants and train station. This offering for lease is convenient to I-95 and the Merritt Parkway Connector.