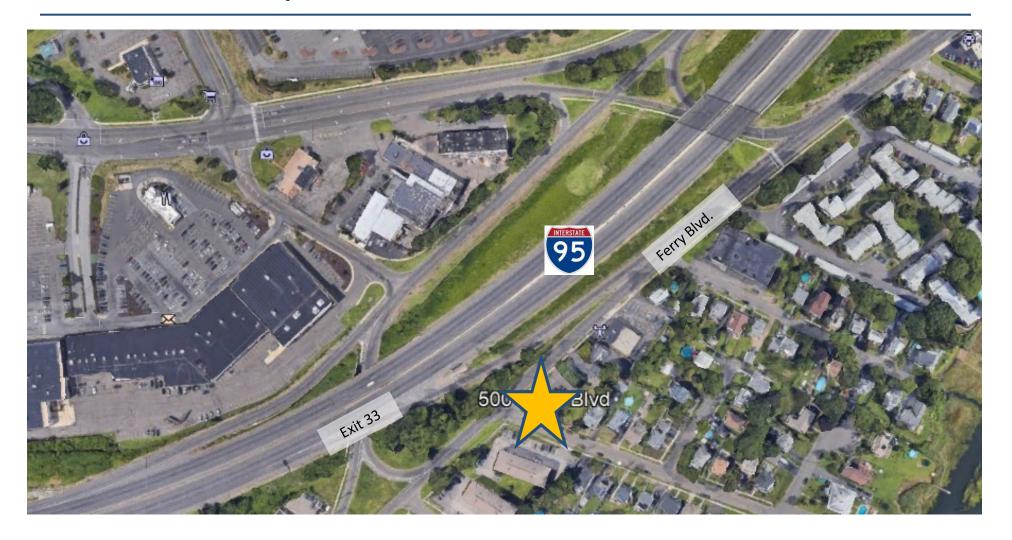

# AVAILABLE FOR SALE

2,619 Square Feet .29 Acre Rs-4 Zone

For further information, please contact:

Randy Vidal

203-226-7101 Ext 3, randy@vidalwettenstein.com

All information from sources deemed reliable and is submitted subject to errors, omissions, change of price, rental, and property sale and withdrawal notice.

#### **Highlights:**

- ➤ Two Story Office Building with Additional Office Space / Training Area and Storage in the Lower Level
- Superior Location
- ➤ High Traffic Count
- ➤ Ample Parking
- Great Signage and Frontage on Ferry Boulevard
- Lower Level Offers Private Access and Parking
- ➤ Minutes from I-95 Exit 33