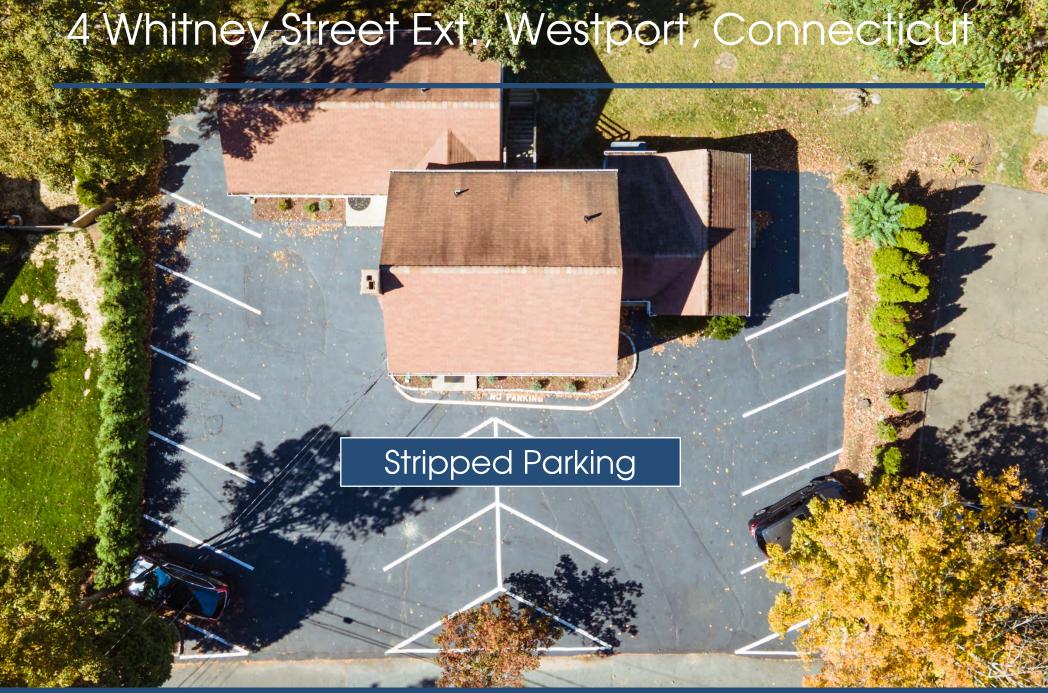

### **Excellent Cash Flow**

2,361 Square Feet, Professional Building

- Superior Location near downtown
- Perfect for either owner/user or investment
- Professional neighborhood
- Parking sealed and striped
- \$995,000 Price Reduced: \$975,000

| <b>Property Details:</b> |                         |
|--------------------------|-------------------------|
| Acres: .26±              | Year Built: 1940±       |
| Total Sq. Ft.: 2,361±    | Heating Fuel: Gas       |
| Zoning: RPOD             | Central AC: Yes partial |
| Parking: Ample           | Water & Sewer: City     |
| Basement: Full           |                         |