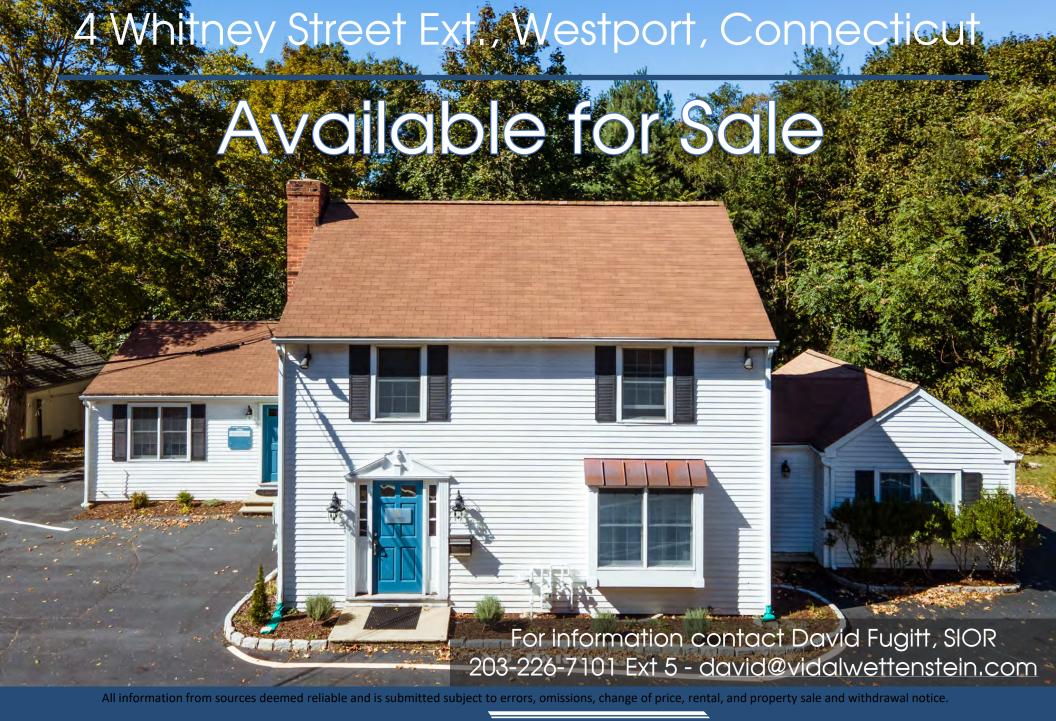

# 4 Whitney Street Ext., Westport, Connecticut

# Sought After Investment Building

### **Excellent Cash Flow**

2,361 Square Feet, Professional Building

- Superior Location near downtown
- Perfect for either owner/user or investment
- Professional neighborhood
- Parking sealed and striped
- \$995,000 Price Reduced: \$975,000

# 4 Whitney Street Ext., Westport, Connecticut

FOR SALE
ALSO LEASING OPPORTUNITIES

Has mainly been used for therapy purposes, most professional uses are permitted.

For information contact David Fugitt, SIOR 203-226-7101 Ext 5 - david@vidalwettenstein.com