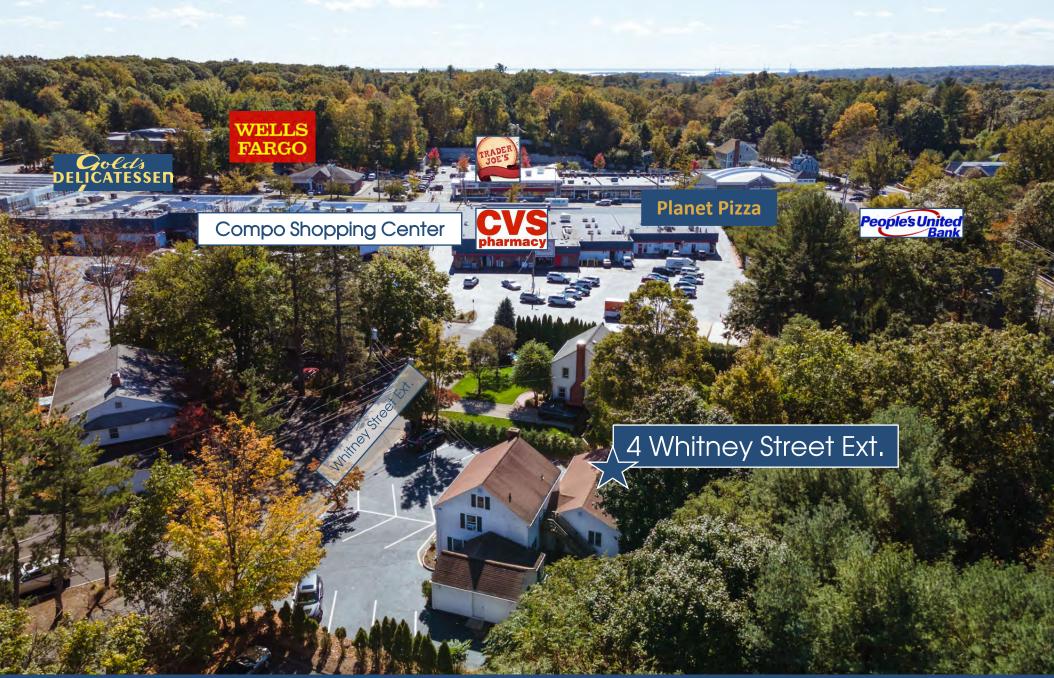

# 4 Whitney Street Ext., Westport, Connecticut

# Sought After Investment Building

# 4 Whitney Street Ext., Westport, Connecticut

FOR SALE
ALSO LEASING OPPORTUNITIES

Has mainly been used for therapy purposes, most professional uses are permitted.

For information contact David Fugitt, SIOR 203-226-7101 Ext 5 - david@vidalwettenstein.com