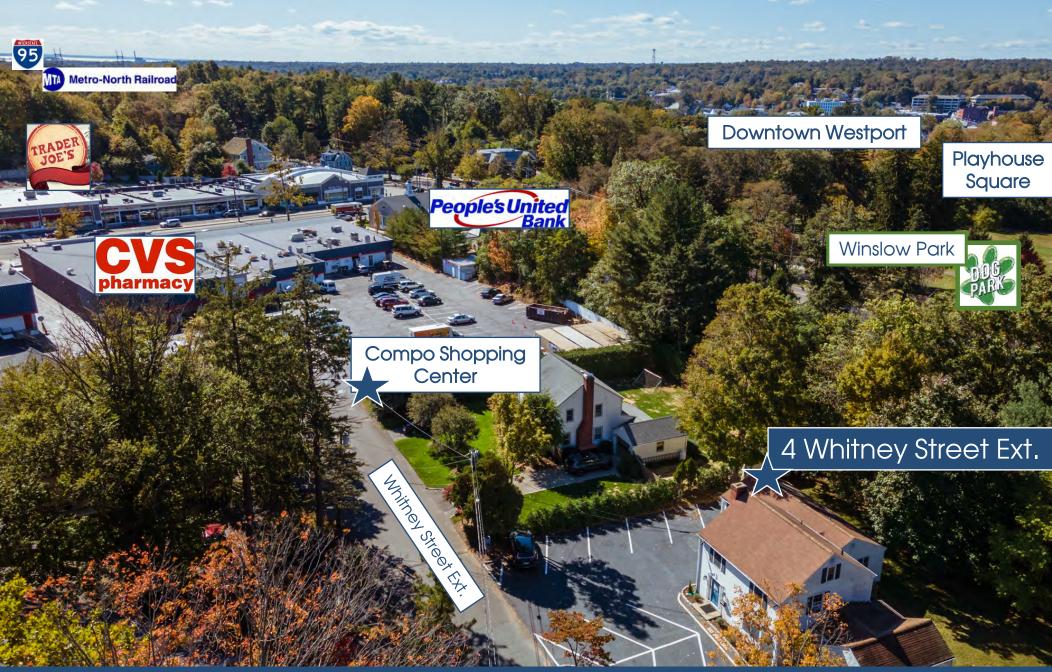

# 4 Whitney Street Ext., Westport, Connecticut

# Sought After Investment Building

# 4 Whitney Street Ext., Westport, Connecticut

FOR SALE
ALSO LEASING OPPORTUNITIES

Has mainly been used for therapy purposes, most professional uses are permitted.

For information contact David Fugitt, SIOR 203-226-7101 Ext 5 - david@vidalwettenstein.com