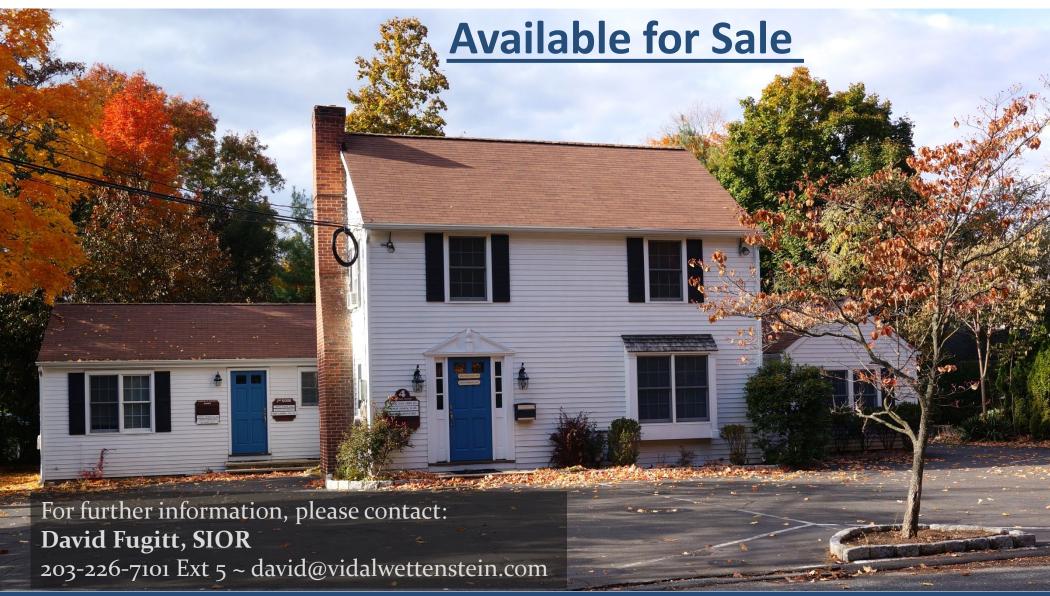

#### **Sought After Investment Building:**

2,361 Square Feet, Professional Building

- Superior Location
- ➤ Perfect for either owner/user or investment
- .26 Acres in RPOD zone for professional use
- Professional neighborhood
- Ample parking
- **\$995,000**

FOR SALE,
ALSO LEASING OPPORTUNITIES:

For further information, please contact:

**David Fugitt, SIOR** 

203-226-7101 Ext 5 ~ david@vidalwettenstein.com

All information from sources deemed reliable and is submitted subject to errors, omissions, change of price, rental, and property sale and withdrawal notice.

| Building Type:         | Professional Office                                                  |
|------------------------|----------------------------------------------------------------------|
| Building Area:         | 2,361± Sq. Ft.                                                       |
| Age:                   | 1940±                                                                |
| Parking:               | Ample on-site, parking areas recently paved and striped.             |
| Land Area:             | .26± acre                                                            |
| Zoning:                | Restricted Professional Office District                              |
| Use:                   | Has mainly been used for therapy purposes but most professional uses |
|                        | are permitted                                                        |
| Basement:              | Full                                                                 |
| Heating Fuel:          | Gas                                                                  |
| Central Air Condition: | Yes, partial                                                         |
| Sewage:                | Sewer                                                                |
| Water:                 | City                                                                 |