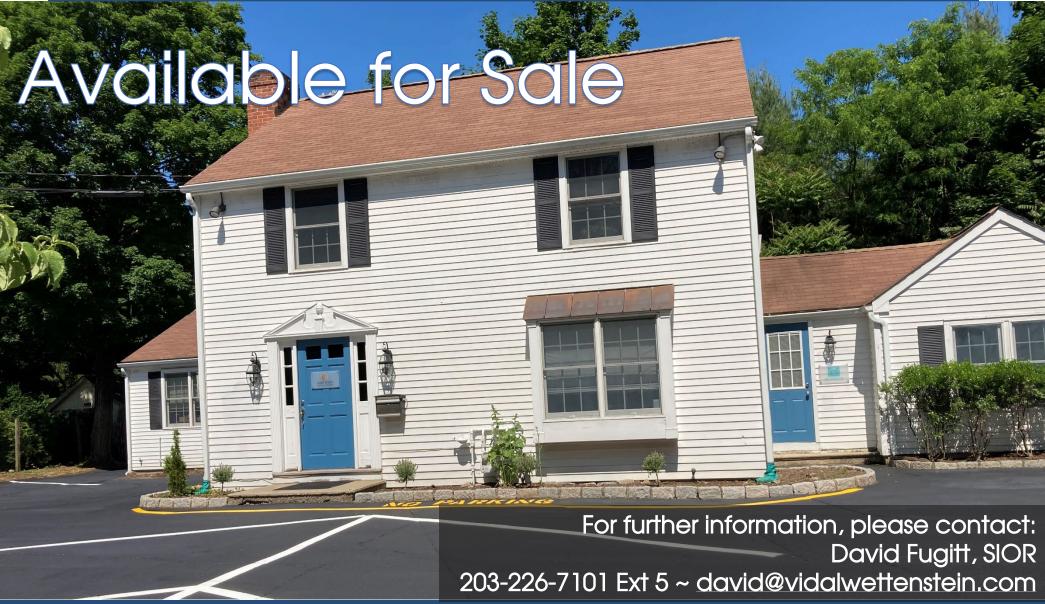

# Sought After Investment Building Excellent Cash Flow

2,361 Square Feet, Professional Building

- Superior Location
- Perfect for either owner/user or investment
- .26 Acres in RPOD zone for professional use
- Professional neighborhood
- Ample parking
- > \$995,000

FOR SALE,
ALSO LEASING OPPORTUNITIES:

All information from sources deemed reliable and is submitted subject to errors, omissions, change of price, rental, and property sale and withdrawal notice.

| Building Type:         | Professional Office                                                  |
|------------------------|----------------------------------------------------------------------|
| Building Area:         | 2,361± Sq. Ft.                                                       |
| Age:                   | 1940±                                                                |
| Parking:               | Ample on-site                                                        |
| Land Area:             | .26± acre                                                            |
| Zoning:                | Restricted Professional Office District                              |
| Use:                   | Has mainly been used for therapy purposes but most professional uses |
|                        | are permitted                                                        |
| Basement:              | Full                                                                 |
| Heating Fuel:          | Gas                                                                  |
| Central Air Condition: | Yes, partial                                                         |
| Sewage:                | Sewer                                                                |
| Water:                 | City                                                                 |