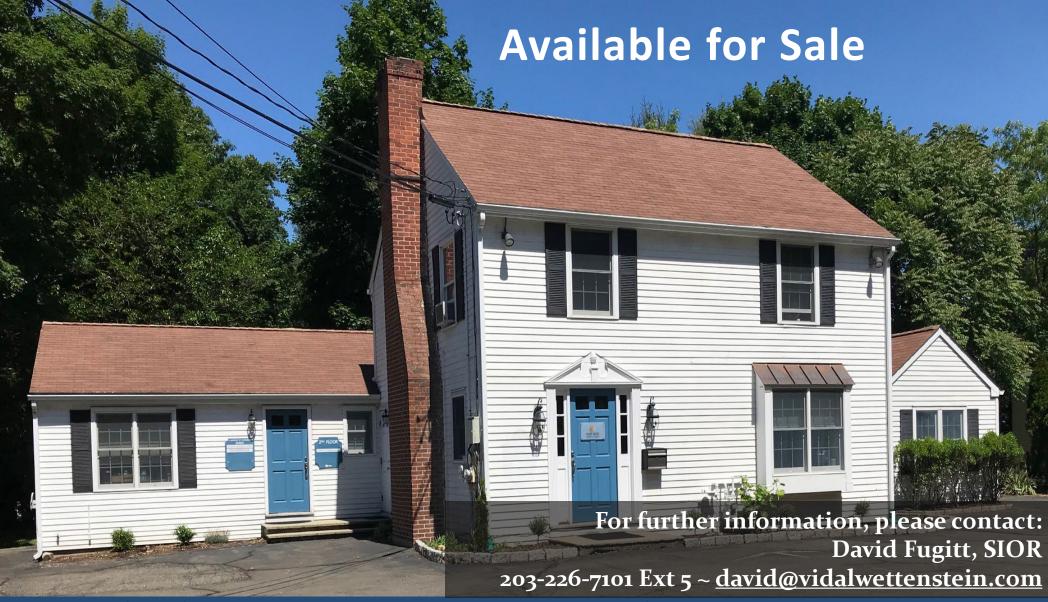

#### **Sought After Investment Building**

#### **Excellent Cash Flow**

2,361 Square Feet, Professional Building

- Superior Location
- ➤ Perfect for either owner/user or investment
- ➤ .26 Acres in RPOD zone for professional use
- Professional neighborhood
- Ample parking
- > \$995,000

For further information, please contact:

**David Fugitt, SIOR** 

203-226-7101 Ext 5 ~ david@vidalwettenstein.com