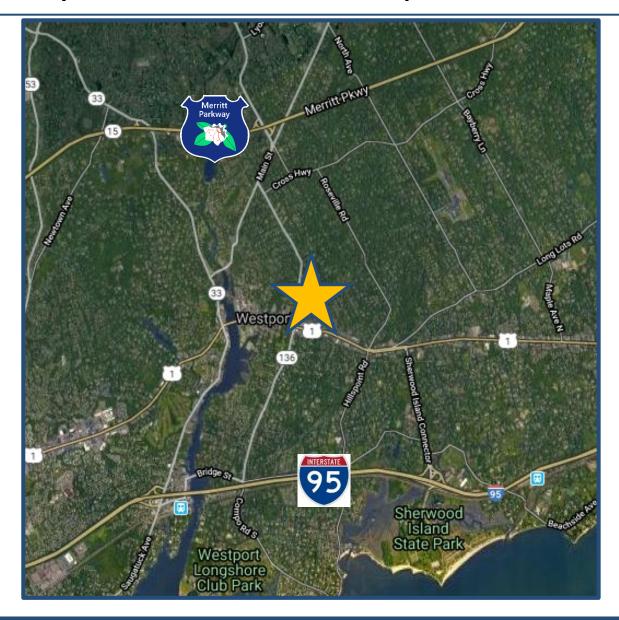

# FOR SALE, ALSO LEASING OPPORTUNITIES:

All information from sources deemed reliable and is submitted subject to errors, omissions, change of price, rental, and property sale and withdrawal notice.

| Building Type:         | Professional Office                                                  |
|------------------------|----------------------------------------------------------------------|
| Building Area:         | 2,361± Sq. Ft.                                                       |
| Age:                   | 1940±                                                                |
| Parking:               | Ample on-site                                                        |
| Land Area:             | .26± acre                                                            |
| Zoning:                | Restricted Professional Office District                              |
| Use:                   | Has mainly been used for therapy purposes but most professional uses |
|                        | are permitted                                                        |
| Basement:              | Full                                                                 |
| Heating Fuel:          | Gas                                                                  |
| Central Air Condition: | Yes, partial                                                         |
| Sewage:                | Sewer                                                                |
| Water:                 | City                                                                 |