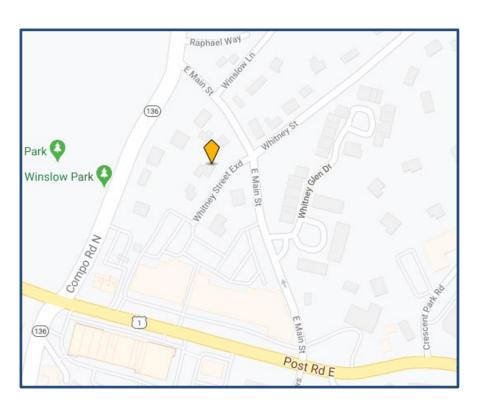

# FOR SALE, ALSO LEASING OPPORTUNITIES:

All information from sources deemed reliable and is submitted subject to errors, omissions, change of price, rental, and property sale and withdrawal notice.

| Building Type:         | Professional Office                                                  |
|------------------------|----------------------------------------------------------------------|
| Building Area:         | 2,361± Sq. Ft.                                                       |
| Age:                   | 1940±                                                                |
| Parking:               | Ample on-site                                                        |
| Land Area:             | .26± acre                                                            |
| Zoning:                | Restricted Professional Office District                              |
| Use:                   | Has mainly been used for therapy purposes but most professional uses |
|                        | are permitted                                                        |
| Basement:              | Full                                                                 |
| Heating Fuel:          | Gas                                                                  |
| Central Air Condition: | Yes, partial                                                         |
| Sewage:                | Sewer                                                                |
| Water:                 | City                                                                 |