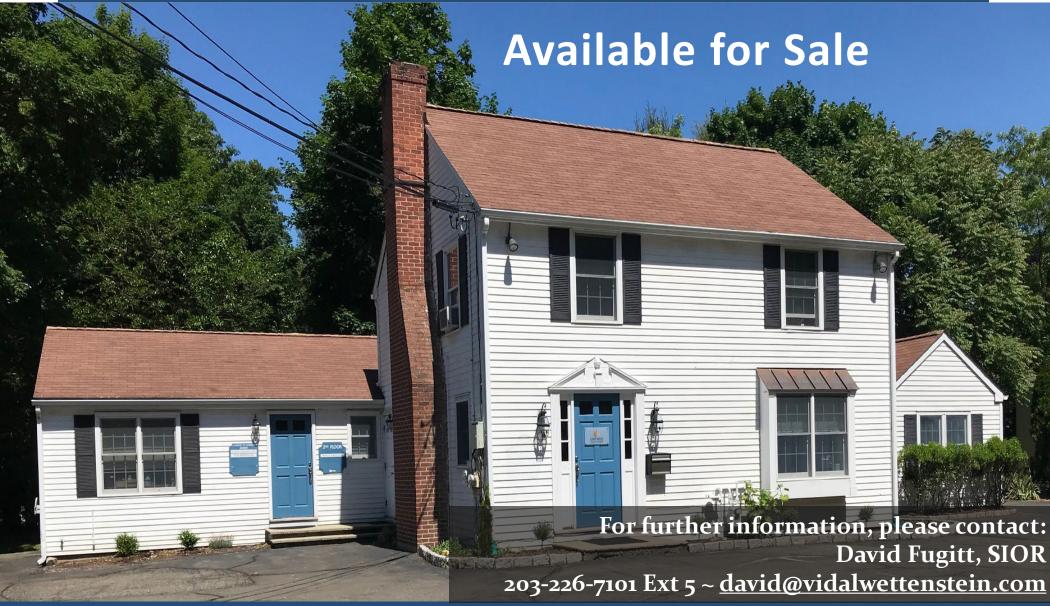

#### Sought After Investment Building:

2,361 Square Feet, Professional Building

- Superior Location
- Perfect for either owner/user or investment
- .26 Acres in RPOD zone for professional use
- Professional neighborhood
- Ample parking
- ⋟ \$995,000

#### FOR SALE, ALSO LEASING OPPORTUNITIES:

For further information, please contact: **David Fugitt, SIOR** 203-226-7101 Ext 5 ~ david@vidalwettenstein.com

All information from sources deemed reliable and is submitted subject to errors, omissions, change of price, rental, and property sale and withdrawal notice.