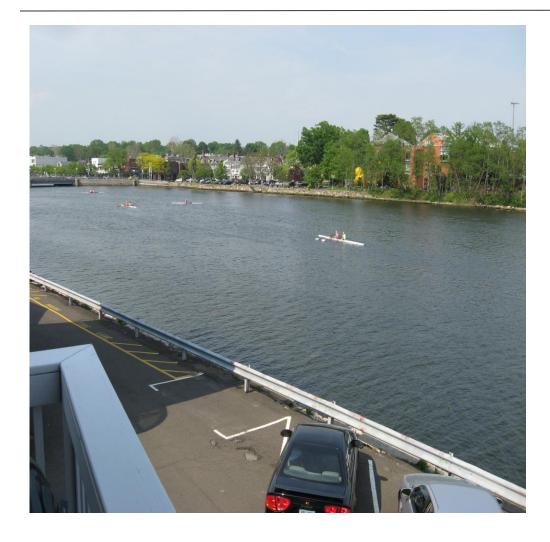

## RIVERFRONT OFFICE FOR LEASE

1,040 or 1,200 square feet can be combined

- > Directly on Saugatuck River
- Near downtown restaurants and shops
- Convenient to train and I-95
- Open Layout

Contact David Fugitt, SIOR 203.226.7101 ext. 5 Email: david@vidalwettenstein.com