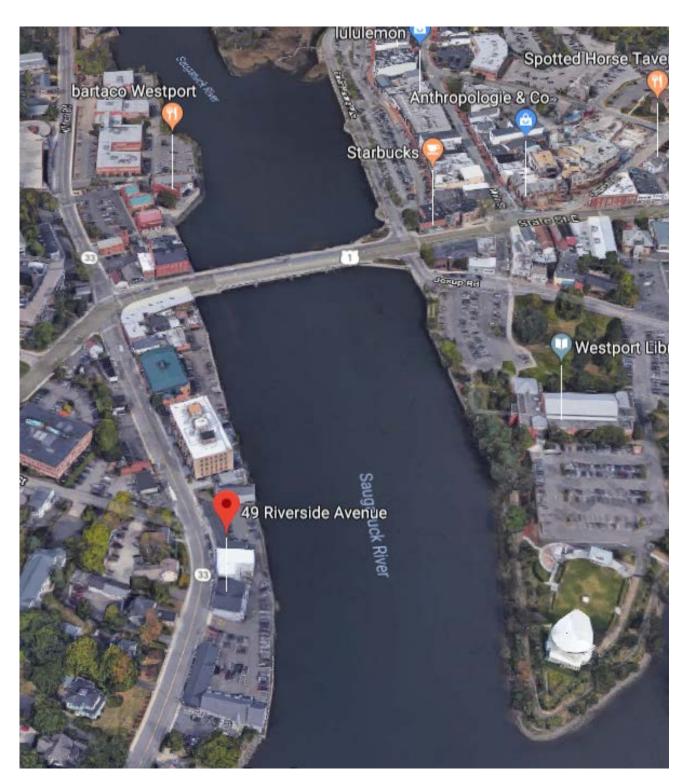

## RIVERFRONT OFFICE FOR LEASE

1,040 or 1,200 square feet can be combined

- > Directly on Saugatuck River
- Near downtown restaurants and shops
- Convenient to train and I-95
- Open Layout

Contact David Fugitt, SIOR 203.226.7101 ext. 5 Email: david@vidalwettenstein.com