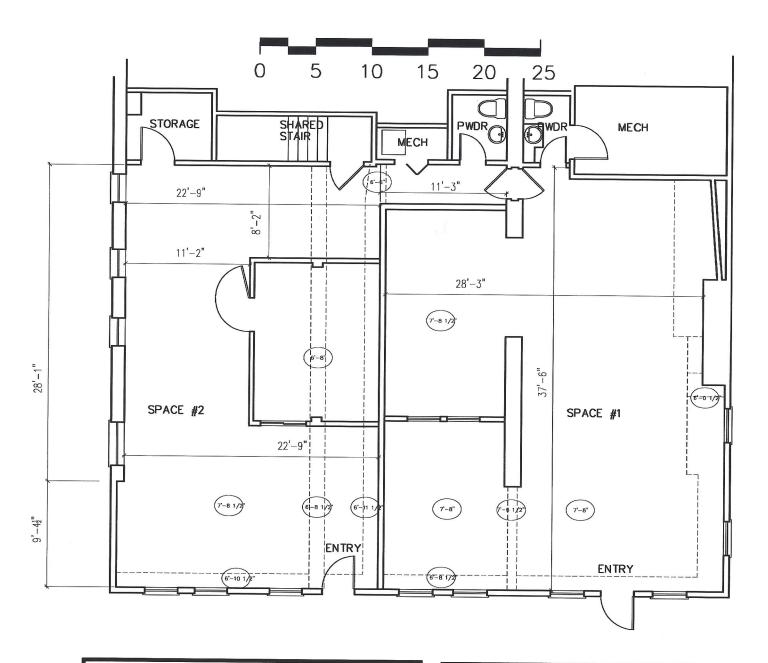

## 49 Riverside Avenue, Westport, Connecticut



## RIVERFRONT OFFICE FOR LEASE

1,040 or 1,200 square feet can be combined

- > Directly on Saugatuck River
- Near downtown restaurants and shops
- Convenient to train and I-95
- Open Layout



Contact David Fugitt, SIOR 203.226.7101 ext. 5 Email: david@vidalwettenstein.com

All information from sources deemed reliable and is submitted subject to errors, omissions, change of price, rental, and property sale and withdrawal notice.







498 ANSON STREET BRIDGEPORT, CT 06606 (203)259-5828, WACHILLES@AOL.COM FAX 250-5828

Existing Plan for 41 Riverside Avenue Westport, CT 06880 3-11-18

## 49 Riverside Avenue, Westport, CT



All information from sources deemed reliable and is submitted subject to errors omissions, change of price, rental, and property sale and withdrawal notice.



## VIDAL/WETTENSTEIN, LLC