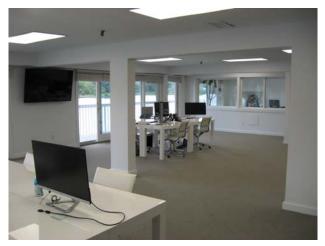

### 2,510 square feet, 2<sup>nd</sup> floor

- Sublet "longer direct lease available"
- Glass doors to large private balcony
- Sweeping views of the Saugatuck River and downtown Westport
- > Walk to downtown
- Convenient to Metro North Train Station
- > Price: \$32.50 psf gross

# 49 Riverside Avenue, Westport, Connecticut

All information from sources deemed reliable and is submitted subject to errors, omissions, change of price, rental, and property sale and withdrawal notice.