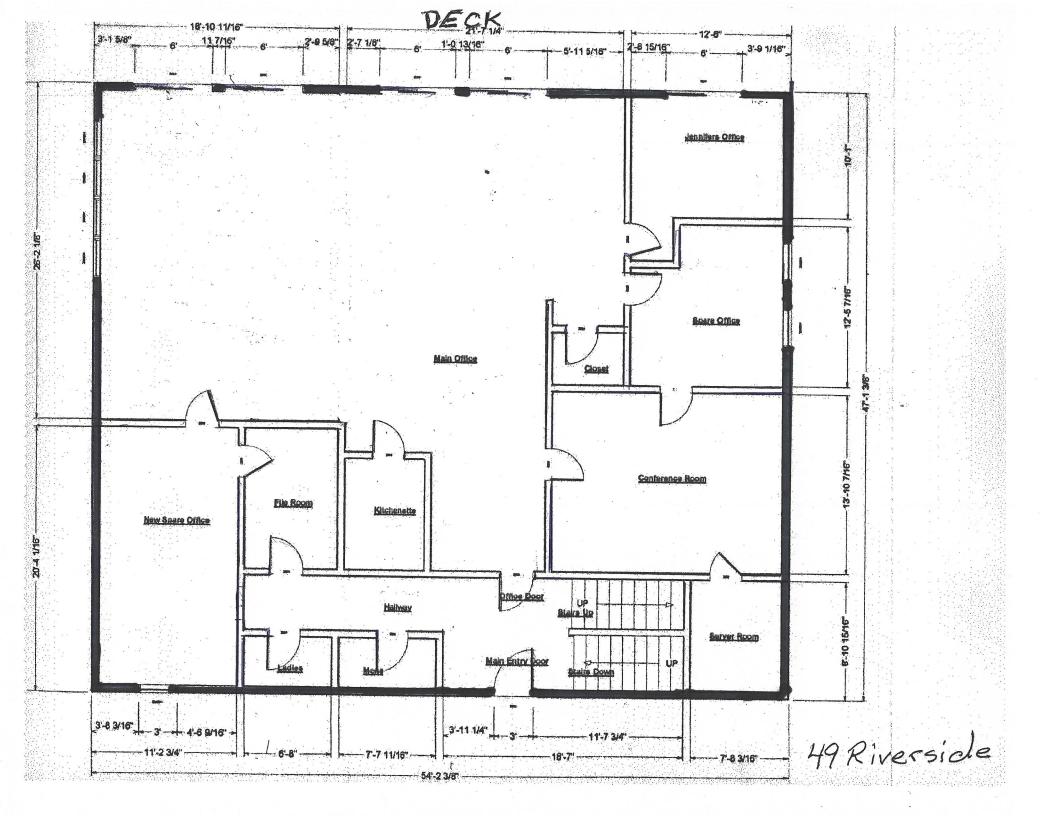

### 2,510 square feet, 2<sup>nd</sup> floor

- Sublet "longer direct lease available"
- Glass doors to large private balcony
- Sweeping views of the Saugatuck River and downtown Westport
- > Walk to downtown
- Convenient to Metro North Train Station
- > Price: \$32.50 psf gross