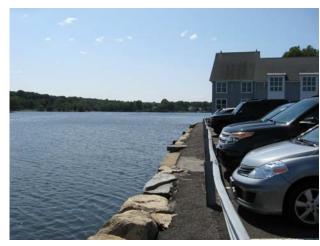

#### **FABULOUS RIVER VIEWS**

### 2,510 square feet, 2<sup>nd</sup> floor

- Sublet "longer direct lease available"
- Glass doors to large private balcony
- Sweeping views of the Saugatuck River and downtown Westport
- > Walk to downtown
- Convenient to Metro North Train Station
- > Price: \$32.50 psf gross