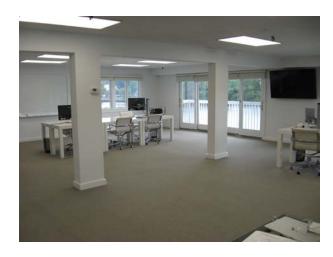

### 2,510 square feet, 2<sup>nd</sup> floor

- Sublet "longer direct lease available"
- Glass doors to large private balcony
- Sweeping views of the Saugatuck River and downtown Westport
- > Walk to downtown
- Convenient to Metro North Train Station
- > Price: \$32.50 psf gross

# 49 Riverside Avenue, Westport, Connecticut

All information from sources deemed reliable and is submitted subject to errors, omissions, change of price, rental, and property sale and withdrawal notice.