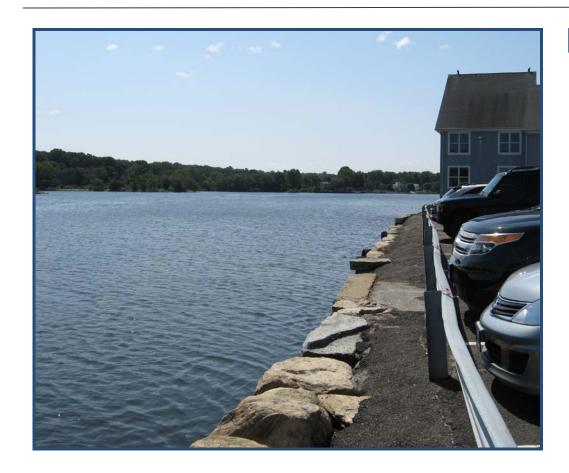

#### **FABULOUS RIVER VIEWS**

### 2,510 square feet, 2<sup>nd</sup> floor

- Sublet "longer direct lease available"
- Glass doors to large private balcony
- Sweeping views of the Saugatuck River and downtown Westport
- > Walk to downtown
- Convenient to Metro North Train Station
- > Price: \$32.50 psf gross