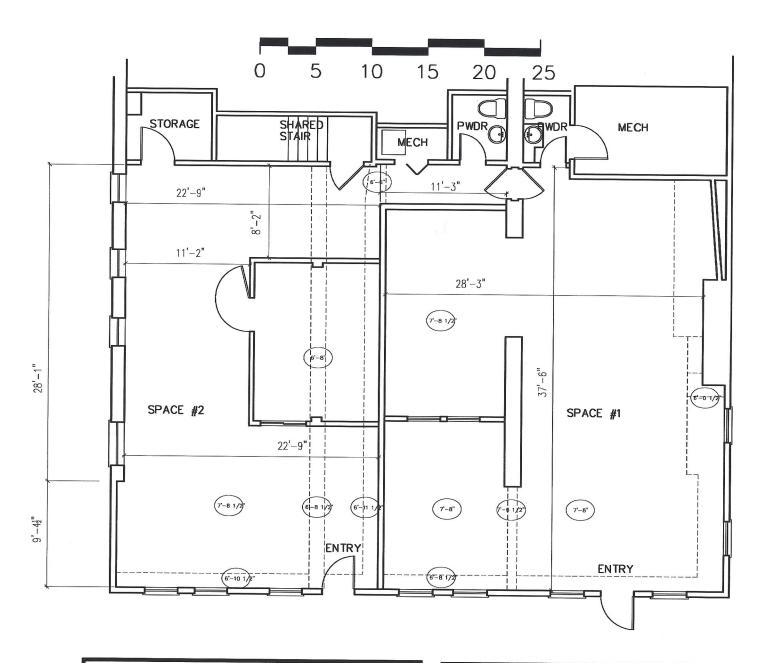

## 1,040 or 1,200 square feet can be combined

- Directly on Saugatuck River
- Near downtown restaurants and shops
- Convenient to train and I-95
- Open Layout
- Reduced to \$20.00 per sq/ft

Contact David Fugitt, SIOR 203.226.7101 ext. 5 Email: david@vidalwettenstein.com

## NIDAL/WETTENSTEIN, LLC

51 Riverside Avenue, Westport, CT

498 ANSON STREET BRIDGEPORT, CT 06606 (203)259-5828, WACHILLES@AOL.COM FAX 250-5828

Existing Plan for 41 Riverside Avenue Westport, CT 06880 3-11-18