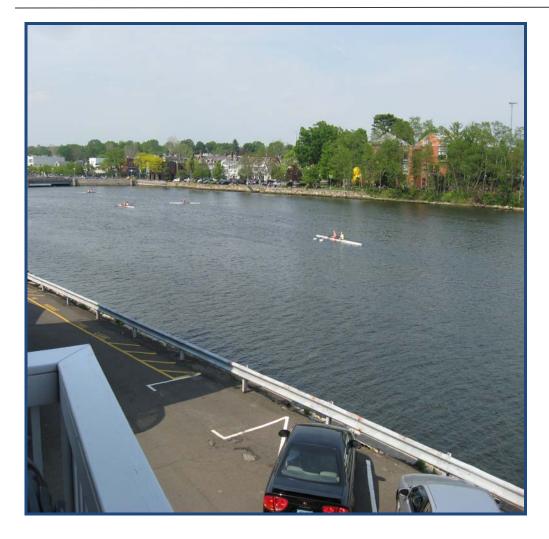

## 1,040 or 1,200 square feet can be combined

- Directly on Saugatuck River
- Near downtown restaurants and shops
- Convenient to train and I-95
- Open Layout
- Reduced to \$20.00 per sq/ft

Contact David Fugitt, SIOR 203.226.7101 ext. 5 Email: david@vidalwettenstein.com