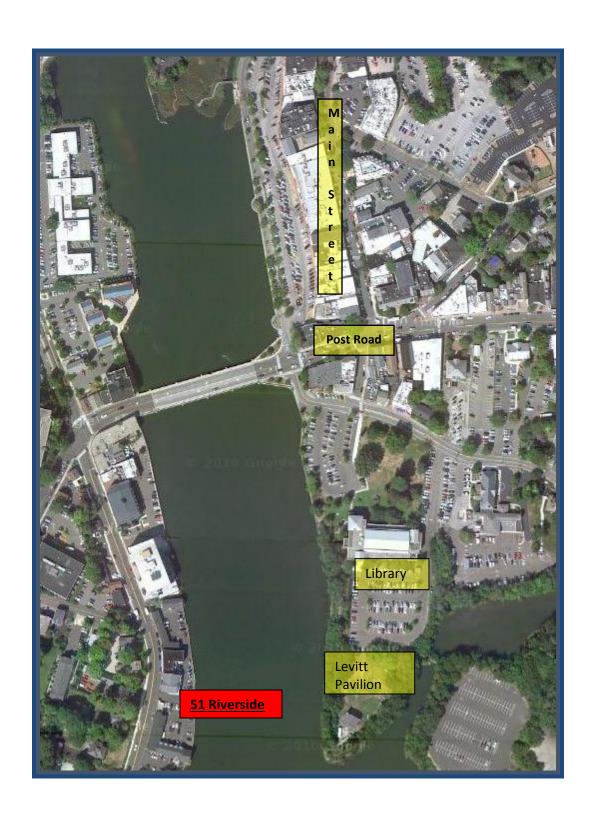

## 1,040 or 1,200 square feet can be combined

- Directly on Saugatuck River
- Near downtown restaurants and shops
- Convenient to train and I-95
- Open Layout
- Reduced to \$20.00 per sq/ft

Contact David Fugitt, SIOR 203.226.7101 ext. 5 Email: david@vidalwettenstein.com