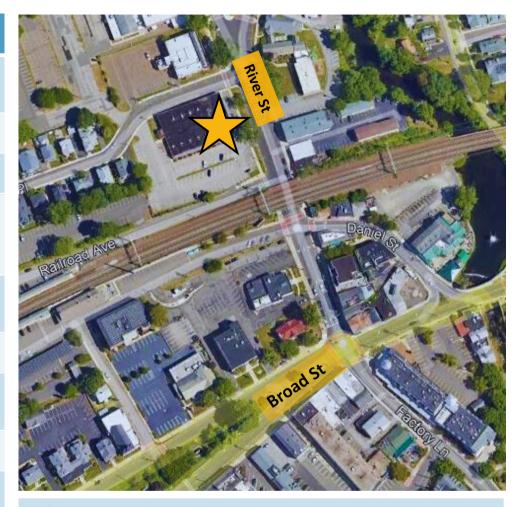

Downtown Milford amenities; walking distance to banks, shops, boutiques, restaurants and train station

Ideal for mid size grocery/market

Retail & General Office

Traffic count is 9,076 cars per day

Zoning: MCDD

## 44 River Street, Milford, CT