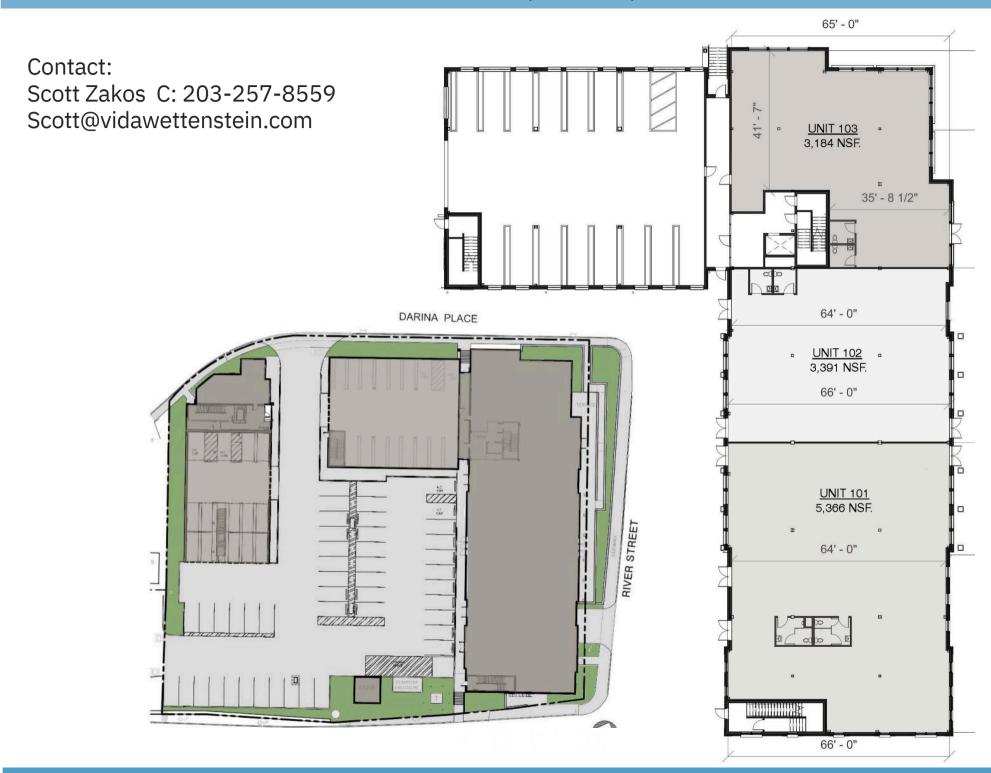

## PROPERTY DETAILS

Space: 2,000 SF - 12,400± SF

Great visibility and signage

Occupancy coming soon

77 parking spaces on the upper deck and 120 parking spaces as a municipal garage opening to the public below the deck.

Downtown Milford amenities; walking distance to banks, shops, boutiques, restaurants and train station

Ideal for mid size grocery/market

Retail & General Office

Traffic count is 9,076 cars per day

Zoning: MCDD

Lease Rate: \$30. PSF gross + utilities, includes limited

Build to Suit

Location: Convenient to exit 1B of Milford Parkway, Boston Post Road.

Contact:

Scott Zakos C: 203-257-8559 Scott@vidawettenstein.com VIDAL/WETTENSTEIN, LLC