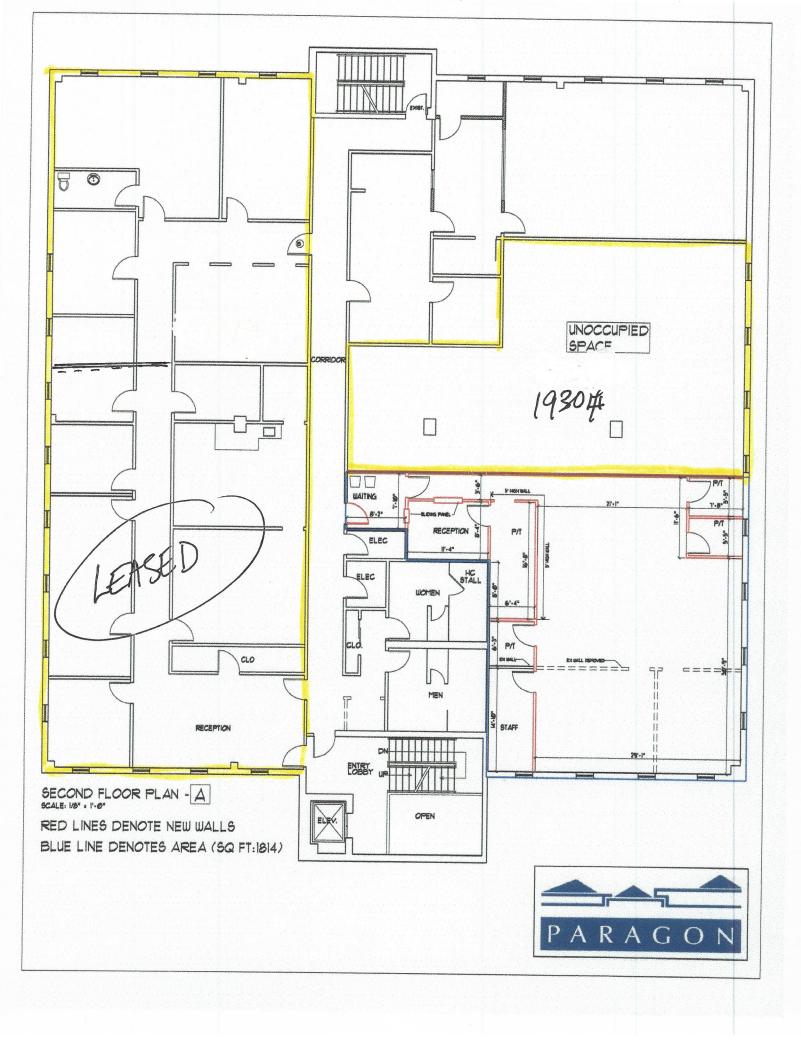

### Space from 1,930 SF to 11,554 SF

Situated between the Westport town line, (Whole Foods) and Stew Leonards, this office location is convenient to all Westport and Norwalk amenities. Attractive newly fit-up office space offered at below market rates! Full floor opportunity for office or show room potential with great signage and identity.