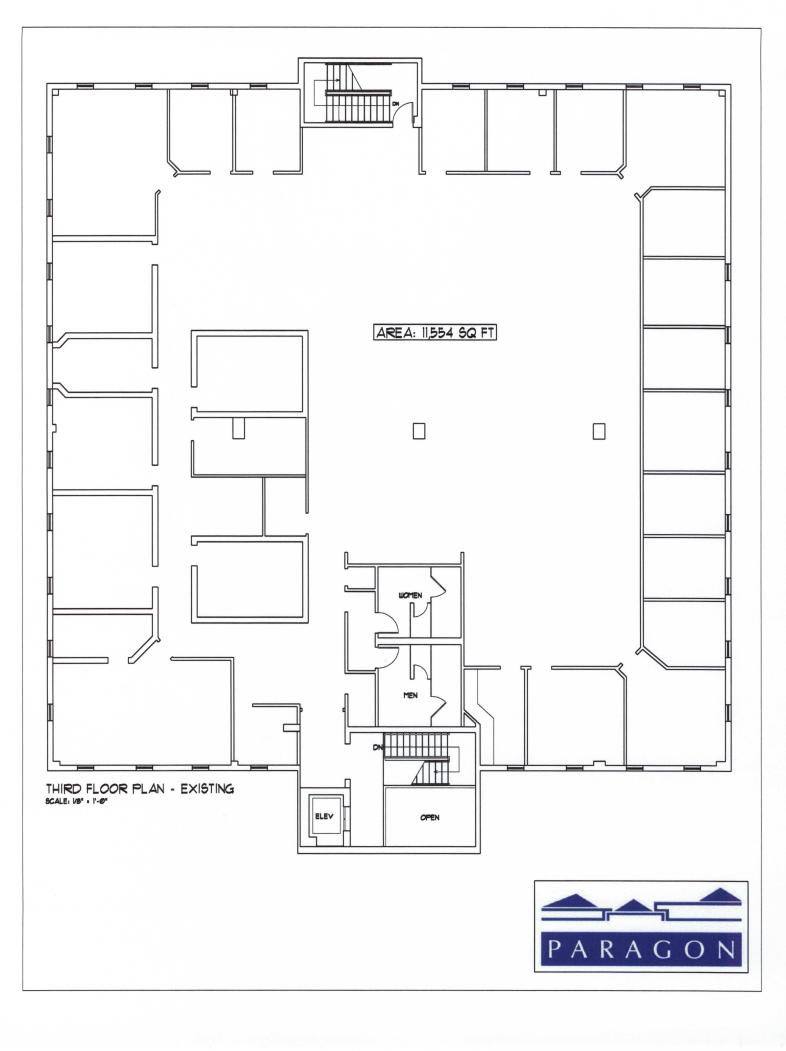

### Space from 1,930 SF to 11,554 SF

Situated between the Westport town line, (Whole Foods) and Stew Leonards, this office location is convenient to all Westport and Norwalk amenities. Attractive newly fit-up office space offered at below market rates! Full floor opportunity for office or show room potential with great signage and identity.

#### FULL FLOOR OPPORTUNITY – 11,554 SF (Divisible) Asking Rent: \$14.50 per SF plus electric

For additional information please contact David Fugitt, SIOR (ext. 5), email <u>david@vidalwettenstein.com</u> Robert Lewis (ext. 7), email <u>robert@vidalwettenstein.com</u>