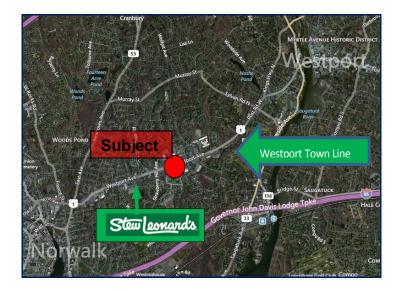

#### **Comments:**

Situated between the Westport town line, (Whole Foods) and Stew Leonards, this office location is convenient to all Westport and Norwalk amenities. Attractive newly fit-up office space offered at below market rates! Full floor opportunity for office or show room potential with great signage and identity.