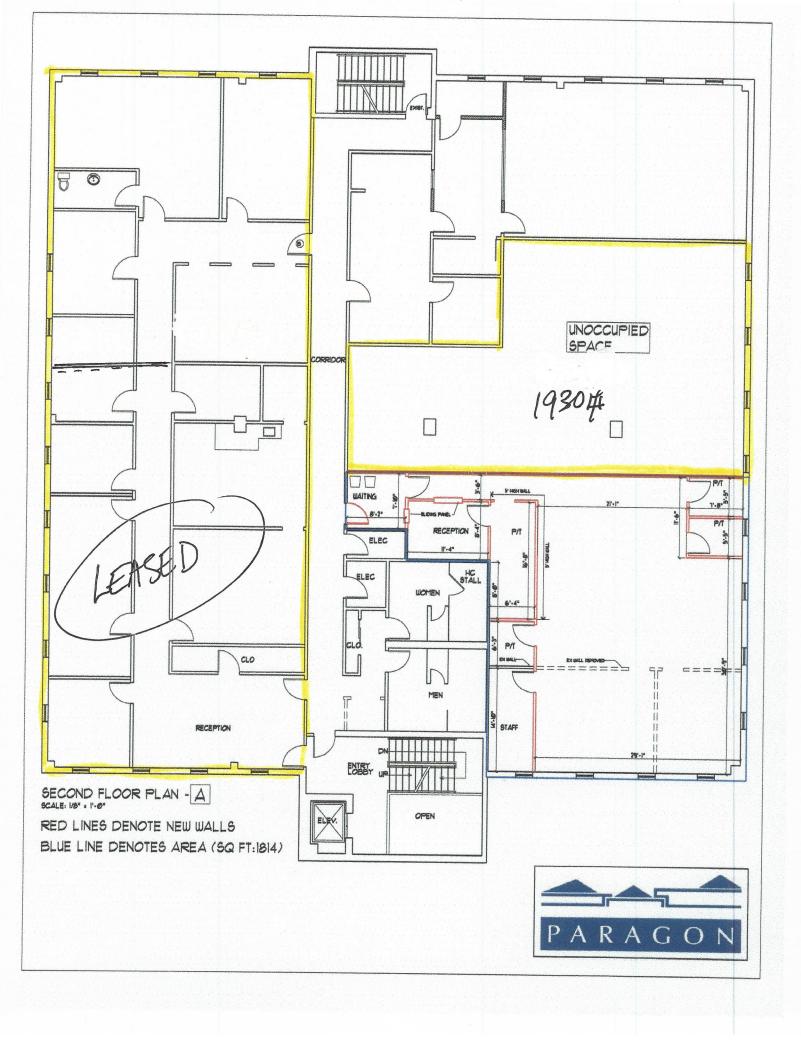

itional information please contact David Fugitt, SIOR (ext. 5), email <u>david@vidalwettenstein.com</u> Robert Lewis (ext. 7), email <u>robert@vidalwettenstein.com</u>

All information from sources deemed reliable and is submitted subject to errors, omissions, change of price, rental, and property sale and withdrawal notice.



Individual Members Society of Industrial and Office Realtors 719 Post Road East, Westport, CT 06880 Phone: (203) 226-7101 Ext 7 www.vidalwettenstein.com

# NIDAL/WETTENSTEIN, LLC Real Estate for Business & Investment

## Make an offer!



Pylon Sign on US-1

Lobby



Three-story high lobby

**Ample Covered Parking** 



Individual Members Society of Industrial and Office Realtors 719 Post Road East, Westport, CT 06880 Phone: (203) 226-7101 www.vidalwettenstein.com