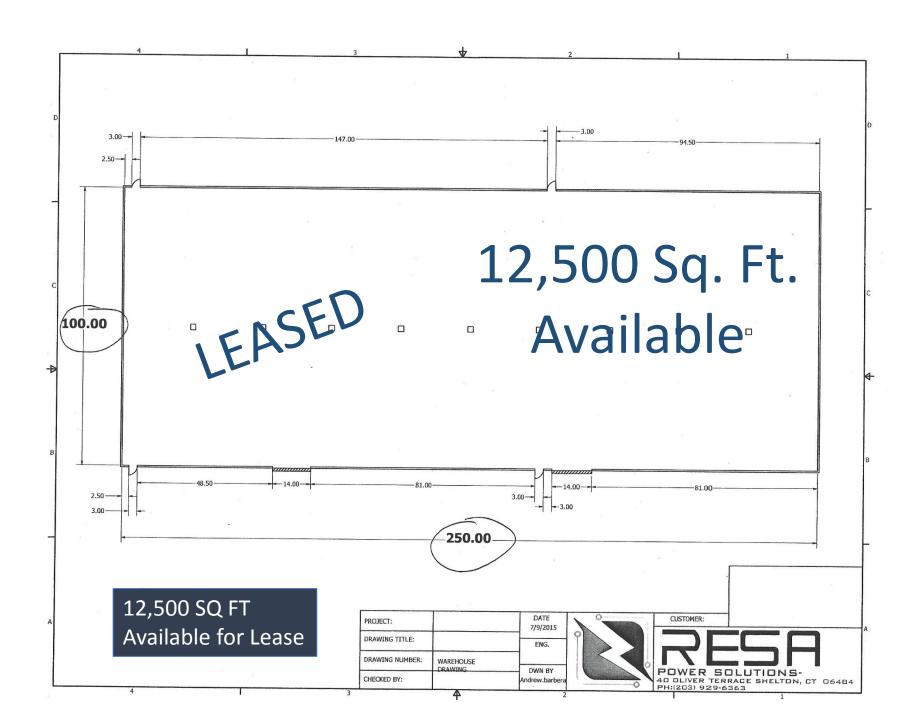

## INDUSTRIAL SPACE FOR LEASE

Available Square Feet: 12,500 Sq. Ft.

Owner will consider upgrading the building including heat lights insulated industrial and a large parking or storage area.

Parking: 150± Cars

Zoning: IA-2

Clear Height: 22' - 28'

Drive in Doors: 12' x 12' to 16' x 14'

Column Spacing: Single row center

Asking Rate per sq. ft.: \$5.75, "As Is"

Contact Bruce Wettenstein, SIOR 203-226-7101 ext. 2 bruce@vidalwettenstien.com