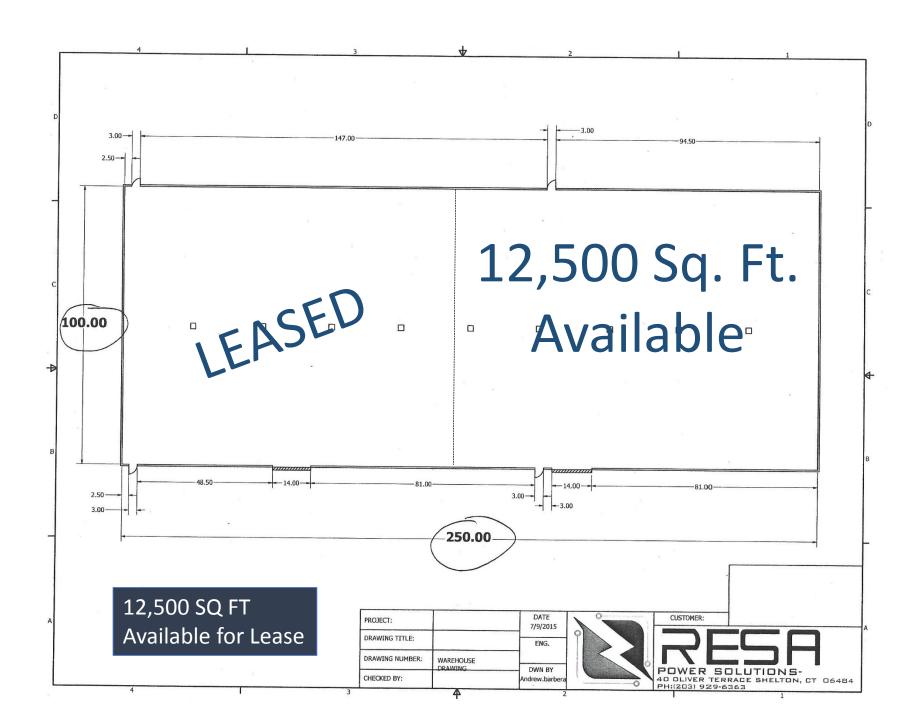

## INDUSTRIAL SPACE FOR LEASE

Available Square Feet: 12,500 Sq. Ft.

Owner will consider upgrading the building including heat lights insulated industrial and a large parking or storage area.

Parking: 150± Cars

Zoning: IA-2

Clear Height: 22' - 28'

Drive in Doors: 12' x 12' to 16' x 14'

Column Spacing: Single row center

Asking Rate per sq. ft.: \$5.75, "As Is"

Contact Bruce Wettenstein, SIOR 203-226-7101 ext. 2 bruce@vidalwettenstien.com