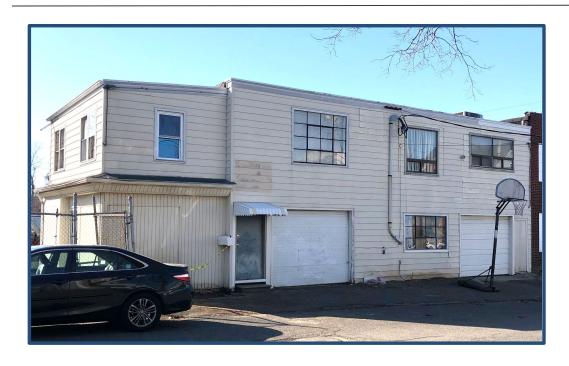

## 39 Hubbell Street, Bridgeport, Connecticut

Lease rate: \$2,000 per month plus utilities

To arrange a tour please contact: Silvester Garza 203-226-7101 Ext 8 silvester@vidalwettenstein.com

## 3,600 Square Feet Available for Lease

- > Flex Building
- First floor industrial space, four offices on the second floor, two lavatories, one room can be used for storage/kitchenette
  - Light Industrial Zone
    - ≥ 2 Drive in Doors
  - > 10' Ceiling Height
  - 200 Amps, Phase 1
- City sewer and water, gas forced air heat
  - ➤ Distance to I-95 less than one mile