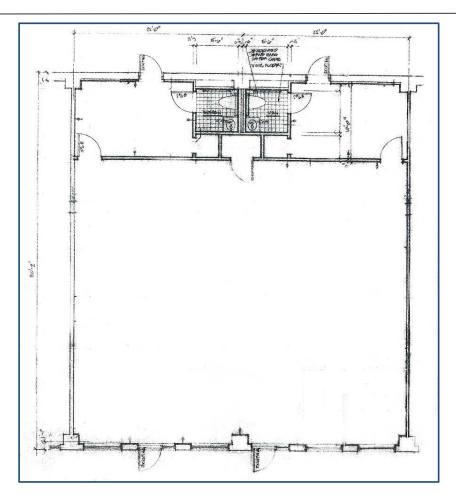

### Single Story Retail Shopping Plaza

SPACE AVAILABLE FOR LEASE

Units 4 & 5; 2,280 Square Feet

- Excellent Signage
- Parking for 206 cars
- ➤ 18,000 cars per day
- Located directly on Route 111, in close proximity to Rte. 25.
- ► Lease price: \$13.50 NNN