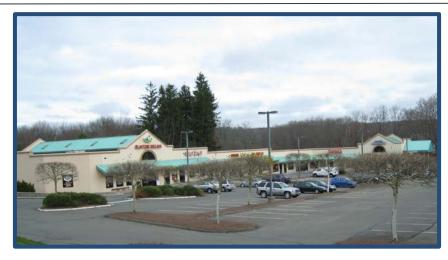

# 380 Monroe Turnpike, Monroe Connecticut

### CENTER ONE ELEVEN

#### SPACE AVAILABLE FOR LEASE

### 2,090 Square Feet

- Excellent Signage
- Parking for 206 cars
- > Traffic count is 18,000 cars per day
- Located directly on Route 111, in close proximity to Rte. 25.
- Lease price: \$13.50 NNN

Neighboring tenants; Advance Auto Parts, Jennies Pizzeria, Royal Nail Salon, Stop & Shop, Big Y, People's Bank, Bank of America, Walgreens, Dunkin' Donuts, McDonald's to name a few.