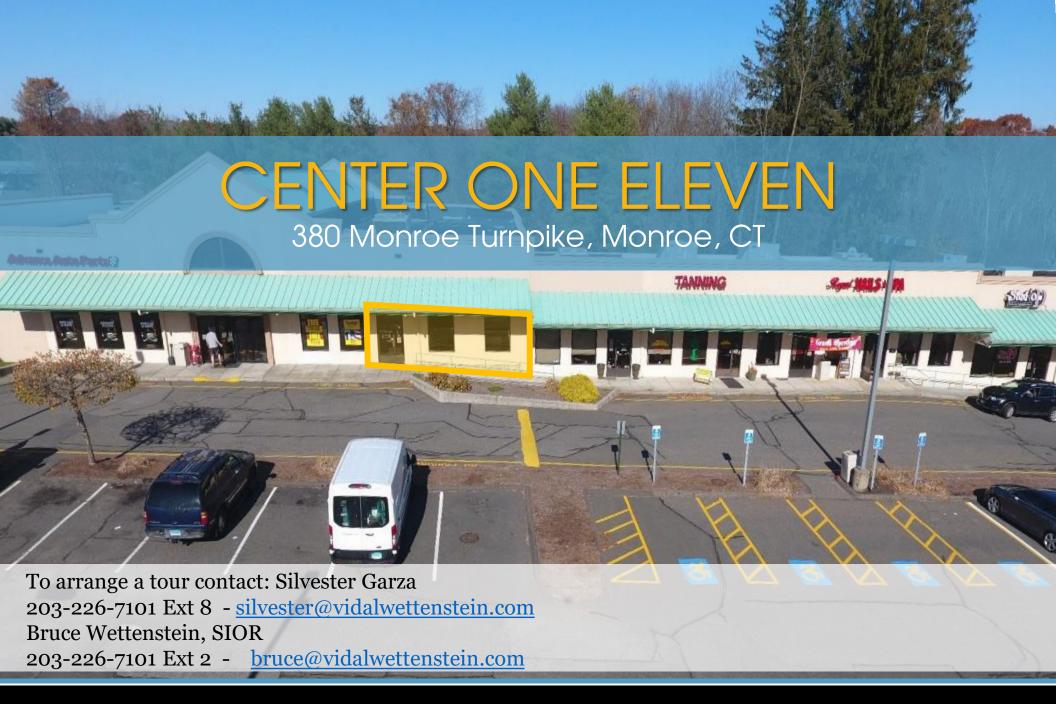

# 380 Monroe Turnpike, Monroe, CT

#### SPACE AVAILABLE FOR LEASE

2,090 Square Feet for Lease Remaining

#### **Single Story Shopping Plaza**

- Excellent signage
- Large windows with great sun exposure
- Loading dock in rear
- Within 3 Miles: a population of 30,000 and an average income of 150K
- <u>Neighboring tenants</u>; Advance Auto Parts,
  Jennies Pizzeria, Royal Nail Salon, Stop & Shop, Big
  Y, People's Bank, Bank of America, Walgreens,
  Dunkin' Donuts, McDonald's to name a few.

#### OFFICE/RETAIL SPACE DETAILS

Total Area: 2,090± SF

Traffic Count: 18,000 cars per day

Parking: 206 cars

Restrooms: Two

Storage: Ample space

Loading: dock in rear

HVAC: New 10 ton HVAC installed