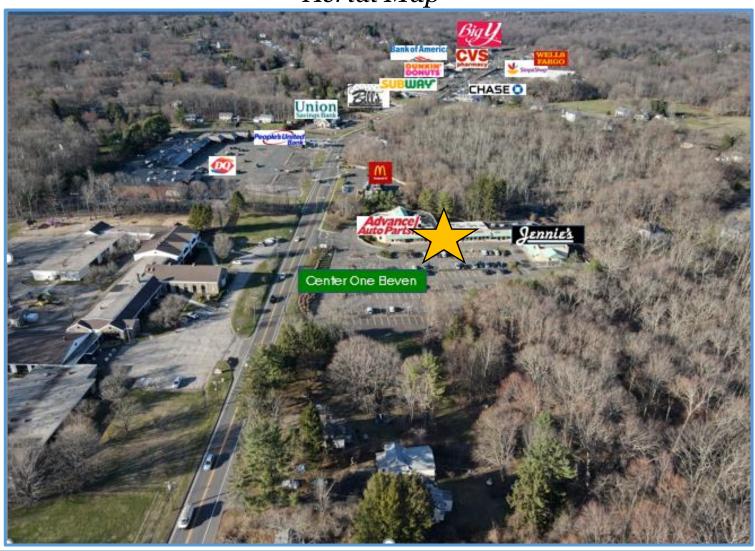

#### **Single Story Shopping Plaza**

- Excellent signage
- Large windows with great sun exposure
- Loading dock in rear
- Within 3 Miles: a population of 30,000 and an average income of 150K
- <u>Neighboring tenants</u>; Advance Auto Parts,
  Jennies Pizzeria, Royal Nail Salon, Stop & Shop, Big
  Y, People's Bank, Bank of America, Walgreens,
  Dunkin' Donuts, McDonald's to name a few.

**Location**: Located directly on Route 111, in close proximity to Rte. 25.

# 380 Monroe Turnpike, Monroe, CT

Aerial Map