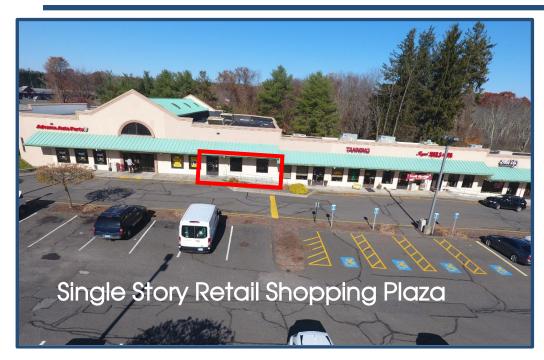

## 380 Monroe Turnpike, Monroe CT SPACE AVAILABLE FOR LEASE

## 2,090 Square Feet

An additional 1,100 SF can be made available

- Excellent Signage
- Parking for 206 cars
- Lease price: \$13.50 NNN
- Large windows with great sun exposure
- Two restrooms
- Ample storage space
- Loading dock in rear
- Within 3 Miles: a population of 30,000 and an average income of 150K

<u>Neighboring tenants</u>; Advance Auto Parts, Jennies Pizzeria, Royal Nail Salon, Stop & Shop, Big Y, People's Bank, Bank of America, Walgreens, Dunkin' Donuts, McDonald's to name a few.

All information from sources deemed reliable and is submitted subject to errors, omissions, change of price, rental, and property sale and withdrawal notice.