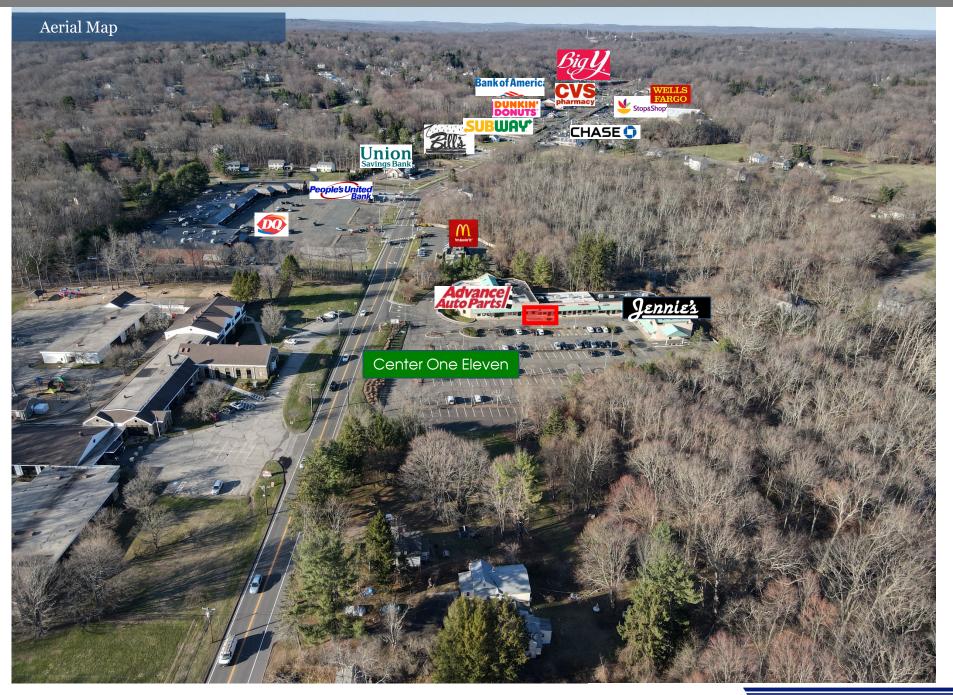

## CENTER ONE ELEVEN

Traffic count is 18,000 cars per day

Located directly on Route 111, in close proximity to Rte. 25.

To arrange a tour contact: Silvester Garza

203-226-7101 Ext 8 - silvester@vidalwettenstein.com

<u>Neighboring tenants</u>; Advance Auto Parts, Jennies Pizzeria, Royal Nail Salon, Stop & Shop, Big Y, People's Bank, Bank of America, Walgreens, Dunkin' Donuts, McDonald's to name a few.

All information from sources deemed reliable and is submitted subject to errors, omissions, change of price, rental, and property sale and withdrawal notice.