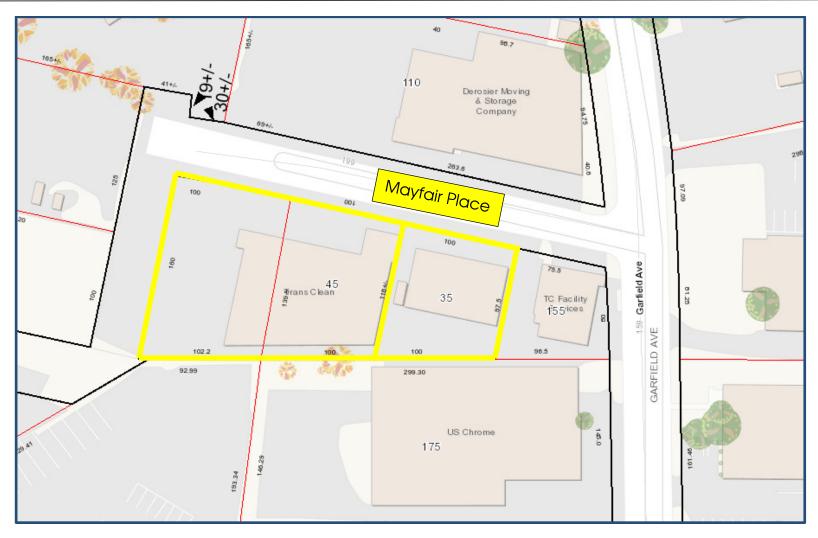

### **FOR SALE - 16,000 sq/ft**

Two buildings adjacent to each other

35 Mayfair Place, 4,000 square feet

45 Mayfair Place, 12,000 square feet

.87 acres total including parcel on side

Buildings can be used by new owner or the existing tenants may remain in place, offering the property as an investment.

#### 35 Mayfair Place

- 4,000 Square Feet
- Brick facade
- 11' clear under the joist
- 3, 10' x 10' overhead doors
- Overhead forced air heat, waste oil unit, might have to install o/h Modine type units
- Floor drain connected to overflow pump to sanitary line
- 2 office and small showroom
- 1 bathroom in office
- Roof is 6 years old

#### 45 Mayfair Place

- 12,000 square feet including the upper level offices
- Block & Steel
- Electric is 400 amps
- Heat is o/h forced air units, some are waste oil heaters (waste oil heater in both bldgs.)
- 4 offices in the rear and 4 upper level offices
- 5 electric 14' x 14' overhead doors
- 21' clear height
- Mechanic pit for undercarriage truck repair
- Oil water separator
- > HID light
- Downdraft fans
- Exterior parking lights
- Sky lights
- Wired for DSL, Data Tel