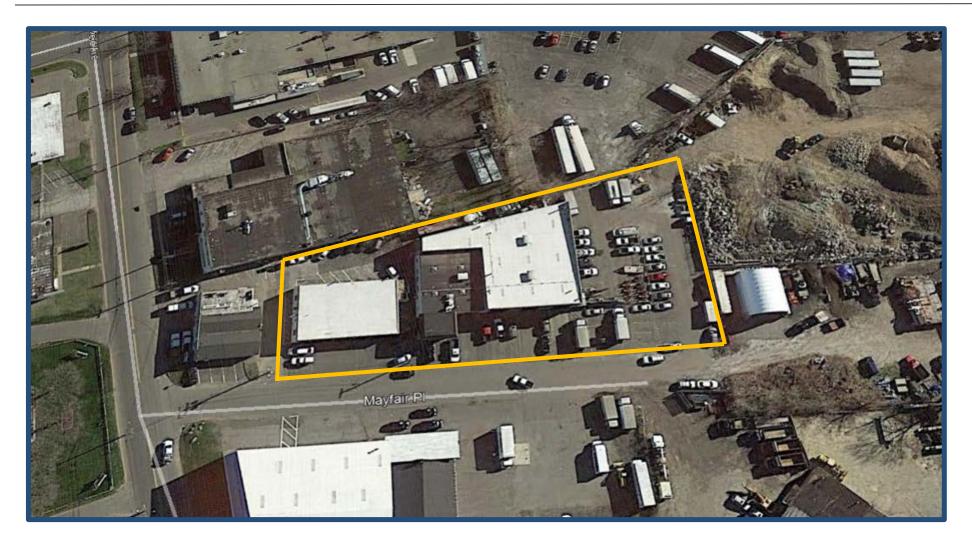

### **FOR SALE - 16,000 sq/ft**

Two buildings adjacent to each other

35 Mayfair Place, 4,000 square feet

45 Mayfair Place, 12,000 square feet

.87 acres total including parcel on side

Buildings can be used by new owner or the existing tenants may remain in place, offering the property as an investment.

Taxes for both properties are \$1.92 psf

Distance to I-95, 7/10's of a mile

Sales price, \$1,698,000 for both properties

For additional information or to arrange a tour, please contact Bruce Wettenstein, SIOR 203-226-7101 Ext 2, <a href="mailto:bruce@vidalwettenstein.com">bruce@vidalwettenstein.com</a>