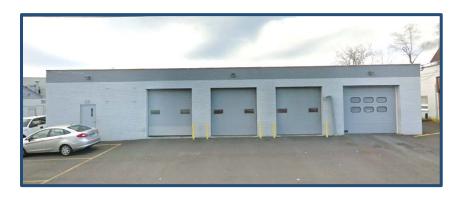

### **FOR SALE - 16,000 sq/ft**

Two buildings adjacent to each other

35 Mayfair Place, 4,000 square feet

45 Mayfair Place, 12,000 square feet

.87 acres total including parcel on side

Buildings can be used by new owner or the existing tenants may remain in place, offering the property as an investment.

#### 35 Mayfair Place

- 4,000 Square Feet
- Brick facade
- 11' clear under the joist
- 3, 10' x 10' overhead doors
- Overhead forced air heat, waste oil unit, might have to install o/h Modine type units
- Floor drain connected to overflow pump to sanitary line
- 2 office and small showroom
- 1 bathroom in office
- Roof is 6 years old

#### 45 Mayfair Place

- 12,000 square feet including the upper level offices
- Block & Steel
- Electric is 400 amps
- Heat is o/h forced air units, some are waste oil heaters (waste oil heater in both bldgs.)
- 4 offices in the rear and 4 upper level offices
- 5 electric 14' x 14' overhead doors
- 21' clear height
- Mechanic pit for undercarriage truck repair
- Oil water separator
- > HID light
- Downdraft fans
- Exterior parking lights
- Sky lights
- Wired for DSL, Data Tel