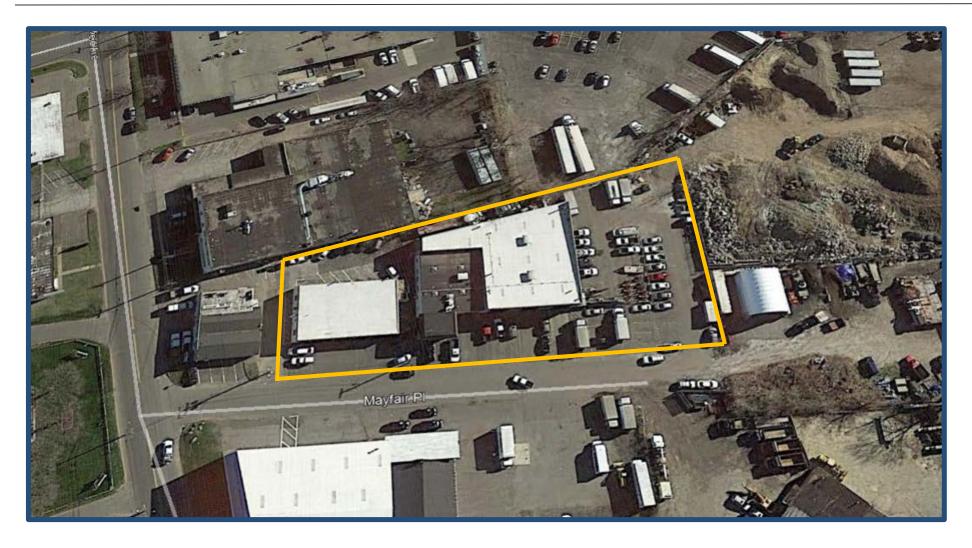

### 35 & 45 Mayfair Place, Stratford, Connecticut

#### Two buildings adjacent to each other

35 Mayfair Place, 4,000 square feet

45 Mayfair Place, 12,000 square feet

.87 acres total including parcel on side

Taxes for both properties are \$1.92 psf

Distance to I-95, 7/10's of a mile