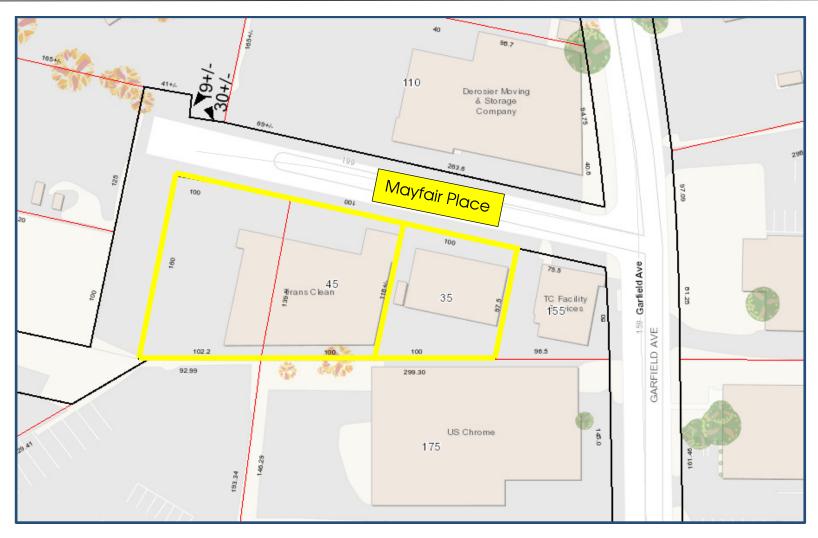

### 35 & 45 Mayfair Place, Stratford, Connecticut

#### Two buildings adjacent to each other

35 Mayfair Place, 4,000 square feet

45 Mayfair Place, 12,000 square feet

.87 acres total including parcel on side

Taxes for both properties are \$1.92 psf

Distance to I-95, 7/10's of a mile