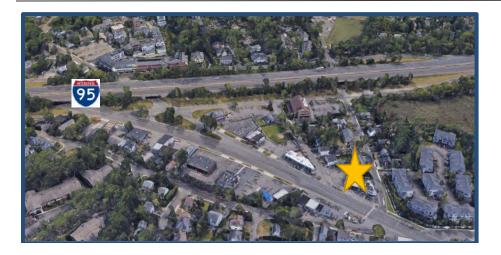

## Extraordinary Retail Location for Lease

- Excellent visibility on Post Road
- Abundant on-site parking
- Close proximity to exit 19 (North & South) of I-95.

| Dot Traffic: 24,000 |           |           |           |
|---------------------|-----------|-----------|-----------|
| Area Demographics   | 1 Mile    | 3 Miles   | 5 Miles   |
| Population          | 5,235     | 37,390    | 97,300    |
| Avg. HH Income      | \$154,203 | \$153,097 | \$116,302 |

## 3449 Post Road Southport, Connecticut

Premises: 600± square feet, ideal for retail or office.

Zone: DCD - allowing for wide array of uses.