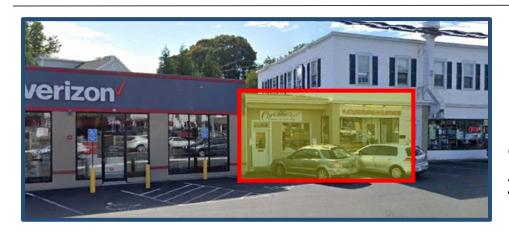

## 3449 Post Road Southport, Connecticut

**Premises:** 400 & 600± sf spaces, ideal for retail or office.

Can combine for 1,000± square feet.

**Zone:** DCD – allowing for wide array of uses.