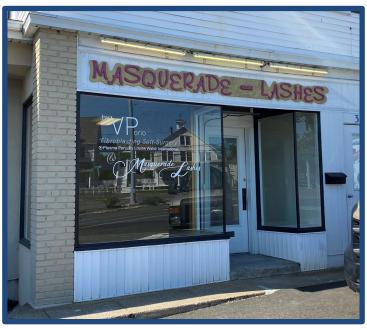

## 3449 Post Road Southport, Connecticut

Premises: 600± square feet, ideal for retail or office.

**Zone**: DCD – allowing for wide array of uses.

Neighbors include:

Delamar Hotel

Grey Goose Restaurant

Equinox Gym