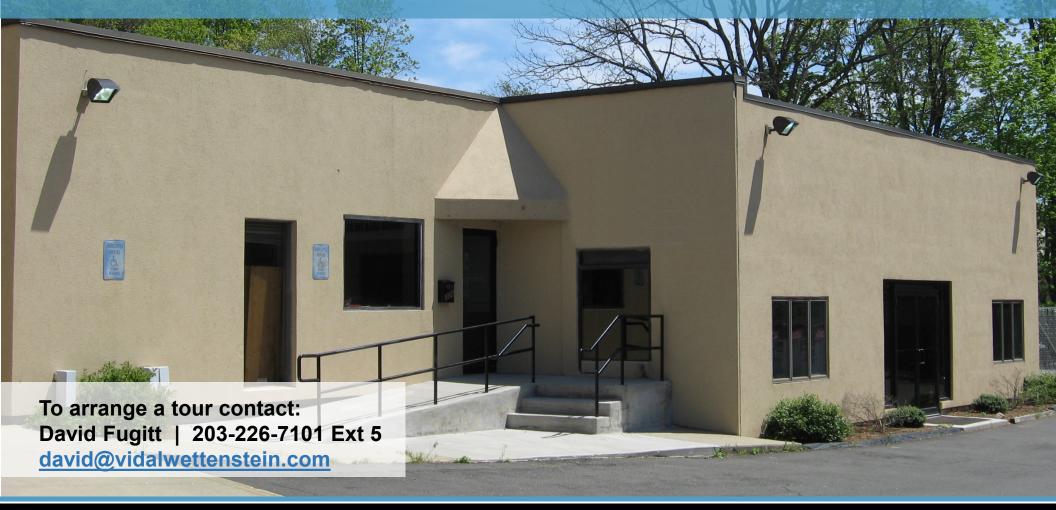

# SPACE FOR LEASE

326 Westport Avenue, Norwalk, CT

### RETAIL / SHOWROOM / OFFICE

Many other uses allowed

- Superb visibility with signage on Westport Avenue
- Traffic count approx. 20,000 cars per day

#### SPACE DETAILS

Total Square Feet: 2,942± SF

Direct visibility from Westport Avenue

**Business** zone

Abundant parking

Lease price: \$16.50 PSF NNN

Location: Convenient to exit 16 & 17 of I-95.