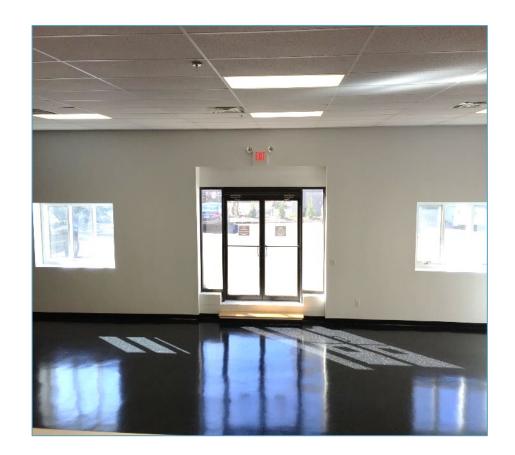

PACE FOR LEASE

326 Westport Avenue, Norwalk, CT





## **NIDAL/WETTENSTEIN, LLC**







## 326 Westport Avenue, Norwalk, CT

### RETAIL / SHOWROOM / OFFICE

Many other uses allowed

- Superb visibility with signage on Westport Avenue
- Traffic count approx. 20,000 cars per day

#### Neighboring tenants:

The Cat's Place, Marshalls, Aitoro Appliance, Staples, Advanced Auto Parts, Petco, CVS, Jeep Dodge Ram Dealership, Carly Paint and Hardware, Bankwell, TD Bank, First County Bank Stew Leonard's

#### SPACE DETAILS

Total Square Feet: 2,942± SF

Direct visibility from Westport Avenue

**Business** zone

Abundant parking

Lease price: \$16.50 PSF NNN



Location: Convenient to exit 16 & 17 of I-95.



## VIDAL/WETTENSTEIN, LLC





# 326 Westport Avenue, Norwalk, CT

#### Interior photos











# 326 Westport Avenue, Norwalk, CT

*Total Square Feet: 2,942±SF* 

Approx. 20,000 cars per day





# VIDAL/WETTENSTEIN, LLC