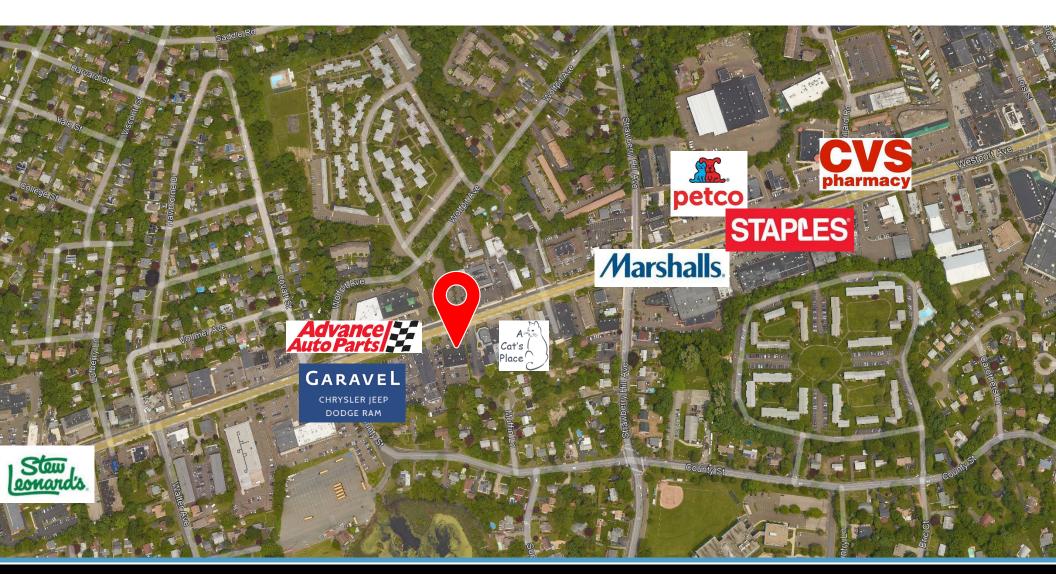

#### Neighboring tenants:

The Cat's Place, Marshalls, Aitoro Appliance, Staples, Advanced Auto Parts, Petco, CVS, Jeep Dodge Ram Dealership, Carly Paint and Hardware, Bankwell, TD Bank, First County Bank Stew Leonard's