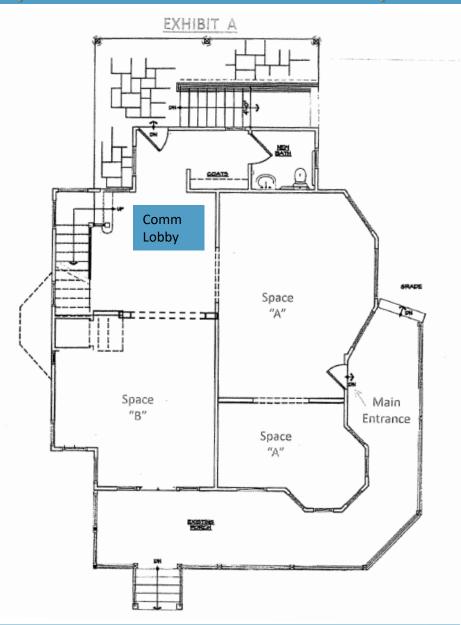

#### UNIQUE OFFICE LEASE OPPORTUNITY

Entire first floor office with high ceilings and lots of windows in this trophy building is now offered for lease. It is in walking distance to Westport's wonderful downtown amenities: Main Street shopping, Bedford Square, restaurants, scenic Saugatuck River, Library, banking, etc.

This prominent building offers a one-of-a-kind identity for high profile office users such as financial, creative services, or any business desiring an impressive high-end work environment.

The site offers ample on-site parking.