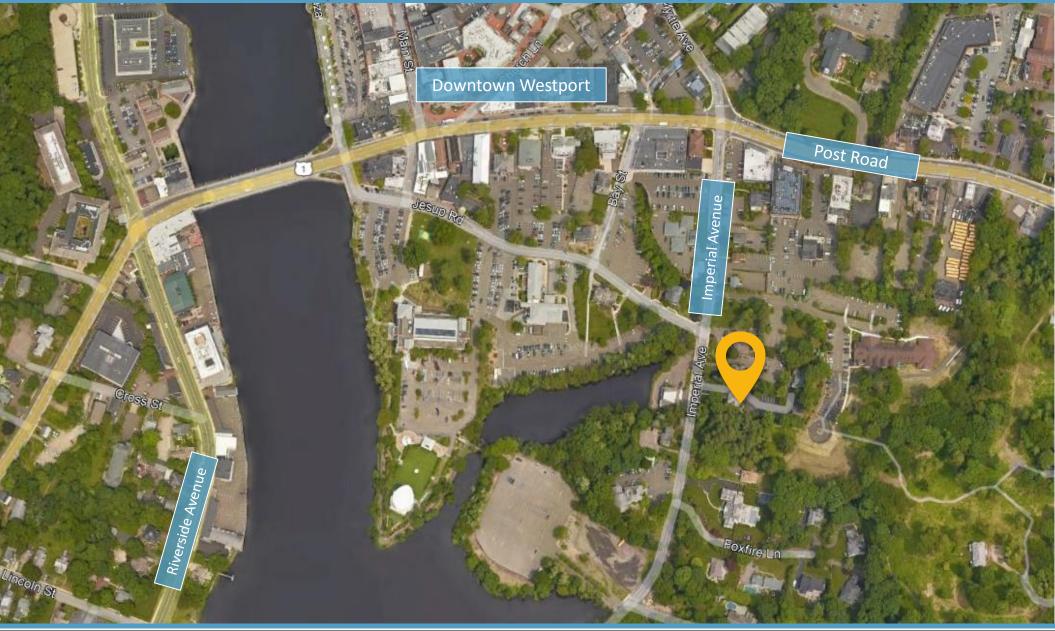

#### UNIQUE OFFICE LEASE OPPORTUNITY

Entire first floor office with high ceilings and lots of windows in this trophy building is now offered for lease. It is in walking distance to Westport's wonderful downtown amenities: Main Street shopping, Bedford Square, restaurants, scenic Saugatuck River, Library, banking, etc.