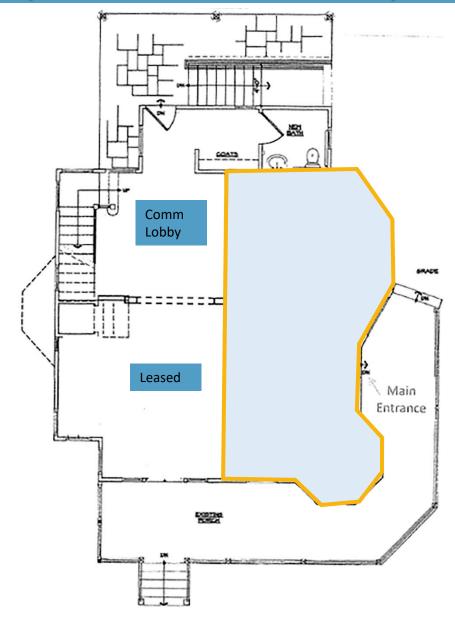

Lease rate: \$2,950. per month including utilities.

**Location**: Convenient to exit 17 & 18 of 1-95. Within five minutes to Merritt Parkway.

900± RSF