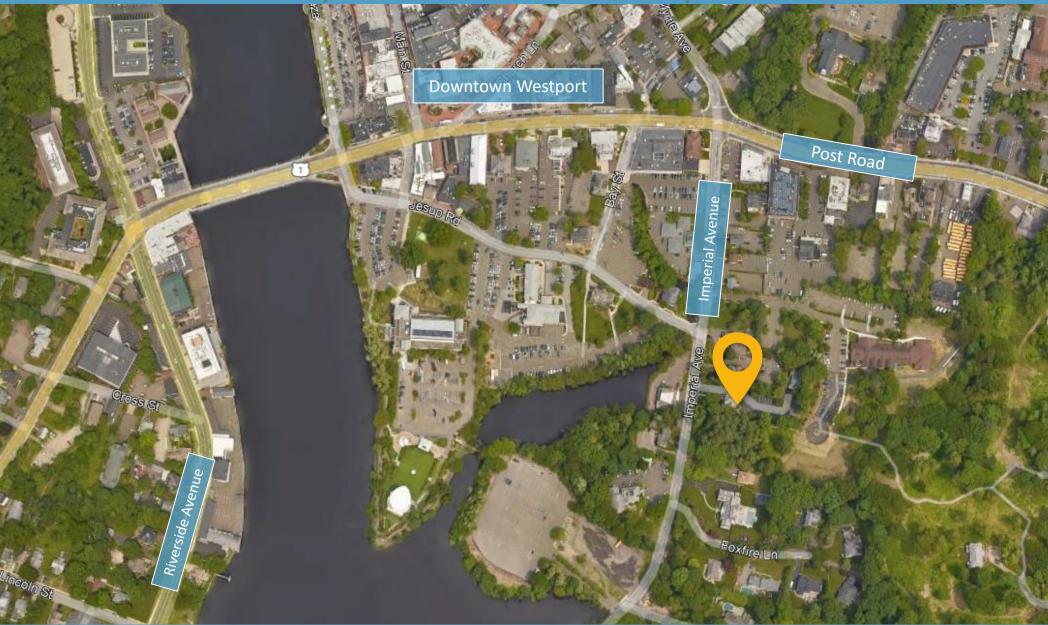

#### UNIQUE OFFICE LEASE OPPORTUNITY

Two room suite on first floor with high ceilings and lots of windows in this trophy building is now offered for lease. It is in walking distance to Westport's wonderful downtown amenities: Main Street shopping, Bedford Square, restaurants, scenic Saugatuck River, Library, banking, etc.

This prominent building offers a one-of-a-kind identity for high profile office users such as financial, creative services, or any business desiring an impressive high-end work environment.

The site offers ample on-site parking.

Lease rate: \$2,950. per month including utilities.

**Location**: Convenient to exit 17 & 18 of 1-95. Within five minutes to Merritt Parkway.

900± RSF