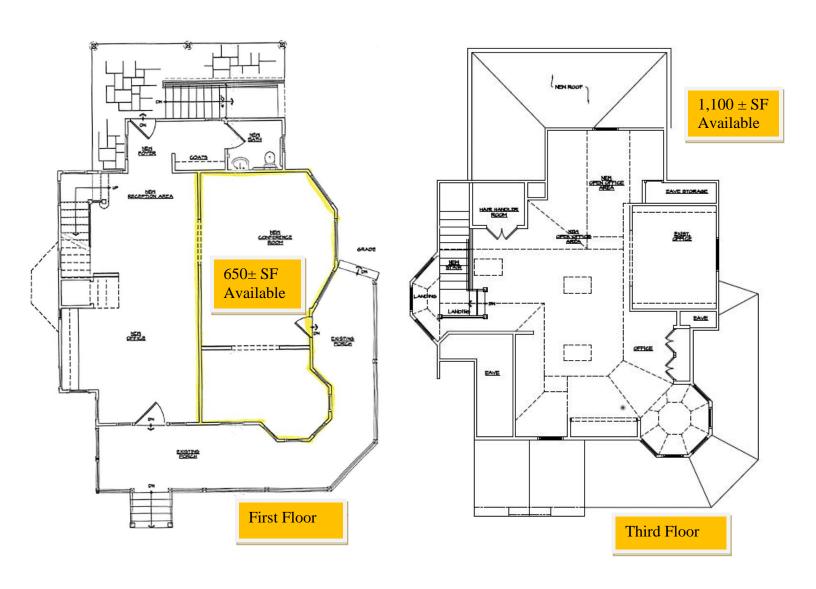

#### **Unique Office Lease Opportunity**

The entire third floor (1,100± SF) and first floor space (650± SF) of this trophy building are now offered for lease. It is in walking distance to Westport's wonderful downtown amenities: Main Street shopping, Bedford Square, restaurants, scenic Saugatuck River, Library, banking, etc.