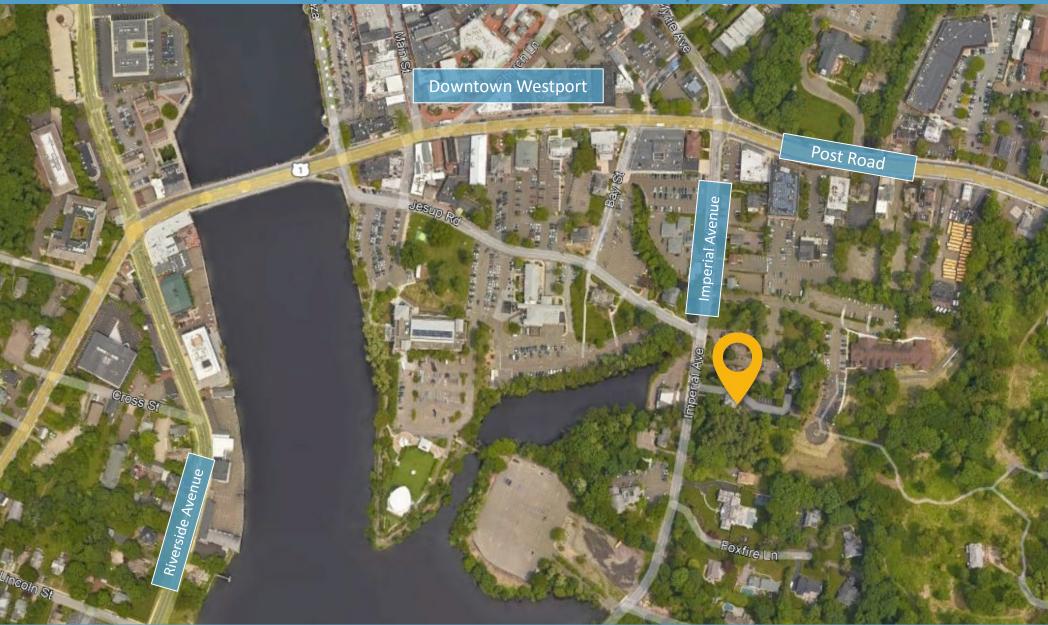

#### UNIQUE OFFICE LEASE OPPORTUNITY

First floor large office suite in this trophy building is now offered for lease. It is in walking distance to Westport's wonderful downtown amenities: Main Street shopping, Bedford Square, restaurants, scenic Saugatuck River, Library, banking, etc.

This prominent building offers a one-of-a-kind identity for high profile office users such as financial, creative services, or any business desiring an impressive high-end work environment.

The site offers ample on-site parking.

Location: Convenient to exit 17 & 18 of I-95.