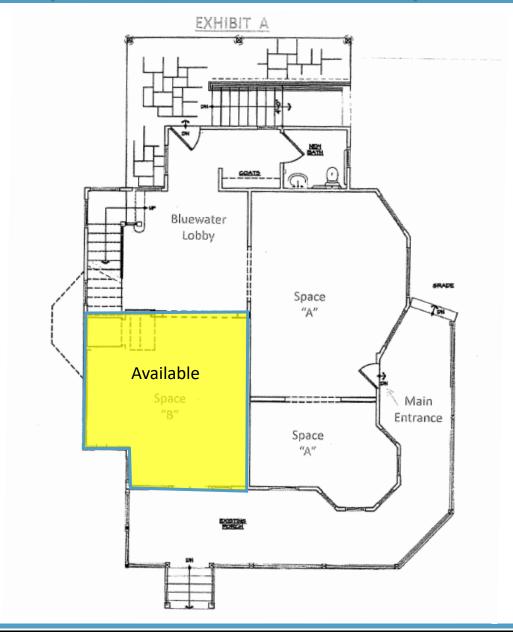

TTENSTEIN, LLC** 







719 Post Road East, Westport, CT 06880 www.vidalwettenstein.com

#### UNIQUE OFFICE LEASE OPPORTUNITY

First floor large office suite in this trophy building is now offered for lease. It is in walking distance to Westport's wonderful downtown amenities: Main Street shopping, Bedford Square, restaurants, scenic Saugatuck River, Library, banking, etc.

This prominent building offers a one-of-a-kind identity for high profile office users such as financial, creative services, or any business desiring an impressive high-end work environment.

The site offers ample on-site parking.



Location: Convenient to exit 17 & 18 of I-95.

#### **LEASE RATE:**

\$2,000 / month
Gross including utilities





**VIDAL/WETTENSTEIN, LLC** 









### **NIDAL/WETTENSTEIN, LLC**









### **NIDAL/WETTENSTEIN, LLC**







## VIDAL/WETTENSTEIN, LLC