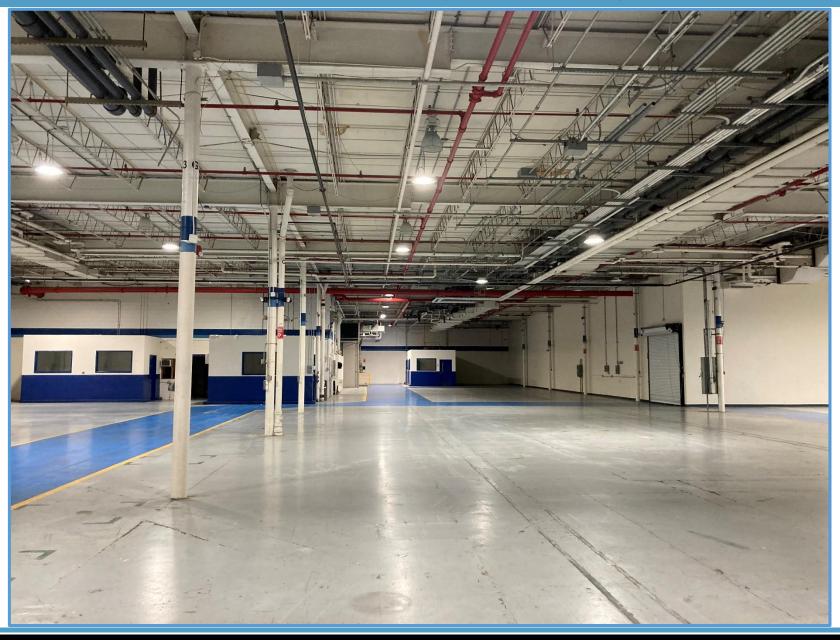

#### **SPACE DETAILS**

Space Area: 26,188± SF

Land Area: 7.62 acre

Zoning: MA Light Industrial Zone

Parking: Abundant

Office: 4,800± SF

Loading: 4 docks with 1 levelator

**HVAC:** Central in offices

Power: 2,500 amps

Sprinkler: yes, wet system

Ceiling Height: 18' clear

Water/ Sewer: City

Column: 25'/50'