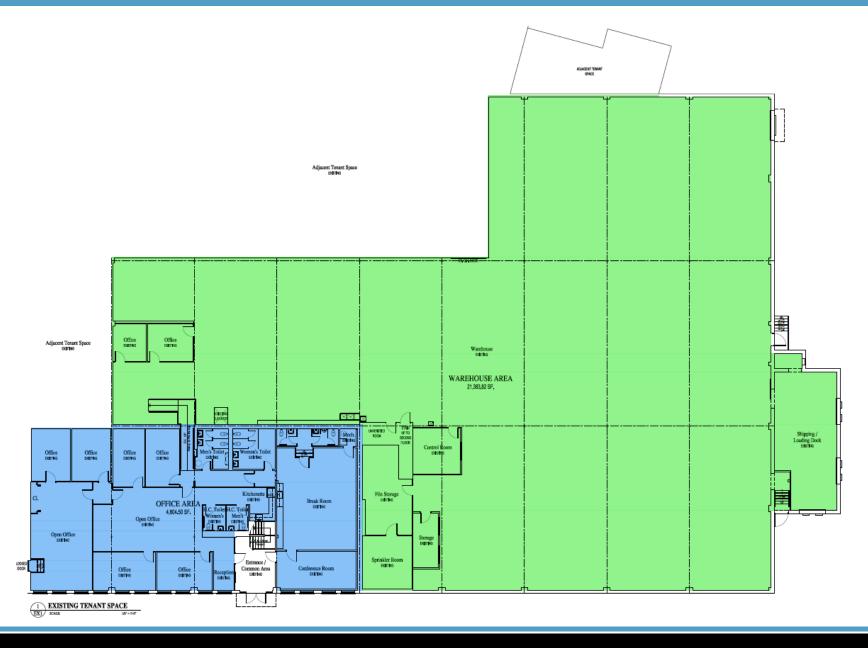

#### **Property Highlights:**

- Well maintained property with many uses including;
  warehouse distribution and manufacturing
- Office area has larges offices, large conference room, bullpen area and two kitchens.
- Ample space for truck turnaround
- Space is rectangular shape
- Asking rate: \$9.00 PSF + NNN (\$3.00 PSF)
- Separately metered electric & gas

#### **SPACE DETAILS**

Space Area: 26,188± SF

Land Area: 7.62 acre

Zoning: MA Light Industrial Zone

Parking: Abundant

Office: 4,800± SF

Loading: 4 docks with 1 levelator

**HVAC:** Central in offices

Power: 2,500 amps

Sprinkler: yes, wet system

Ceiling Height: 18' clear

Water/ Sewer: City

Column: 25'/50'