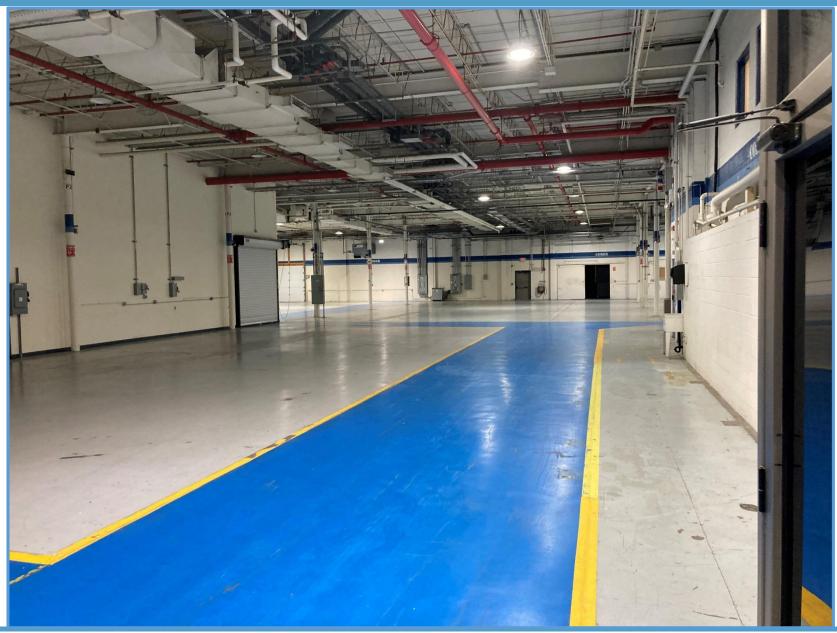

#### **SPACE DETAILS**

Space Area: 26,188± SF

Land Area: 7.62 acre

Zoning: MA Light Industrial Zone

Parking: Abundant

Office: 4,800± SF

Loading: 4 docks with 1 levelator

**HVAC:** Central in offices

Power: 2,500 amps

Sprinkler: yes, wet system

Ceiling Height: 18' clear

Water/ Sewer: City

Column: 25'/50'