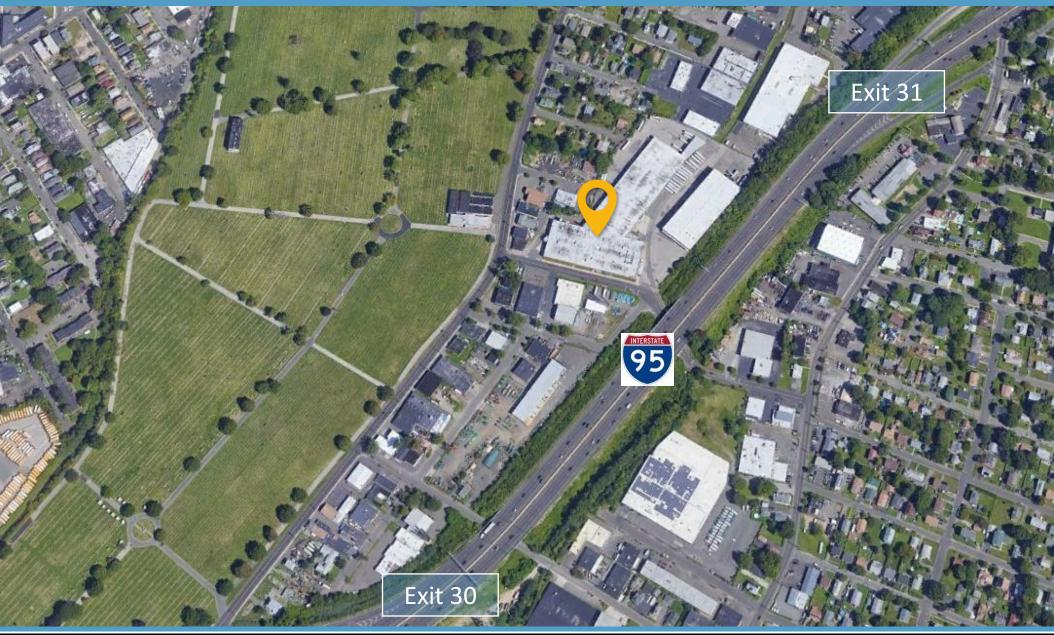

ution and manufacturing
- Office area has larges offices, large conference room, bullpen area and two kitchens.
- Ample space for truck turnaround
- Space is rectangular shape
- Asking rate: \$9.00 PSF + NNN (\$3.00 PSF)
- Separately metered electric & gas



#### Location:

Easy access from I-95 Exit 30, Surf Avenue

#### **SPACE DETAILS**

Space Area: 26,188± SF

Land Area: 7.62 acre

Zoning: MA Light Industrial Zone

Parking: Abundant

Office: 4,800± SF

Loading: 4 docks with 1 levelator

**HVAC:** Central in offices

Power: 2,500 amps

Sprinkler: yes, wet system

Ceiling Height: 18' clear

Water/ Sewer: City

Column: 25'/50'



#### VIDAL/WETTENSTEIN, LLC





#### VIDAL/WETTENSTEIN, LLC

f in ©





#### **VIDAL/WETTENSTEIN, LLC**

f in ©





#### **NIDAL/WETTENSTEIN, LLC**

f in ©





## VIDAL/WETTENSTEIN, LLC