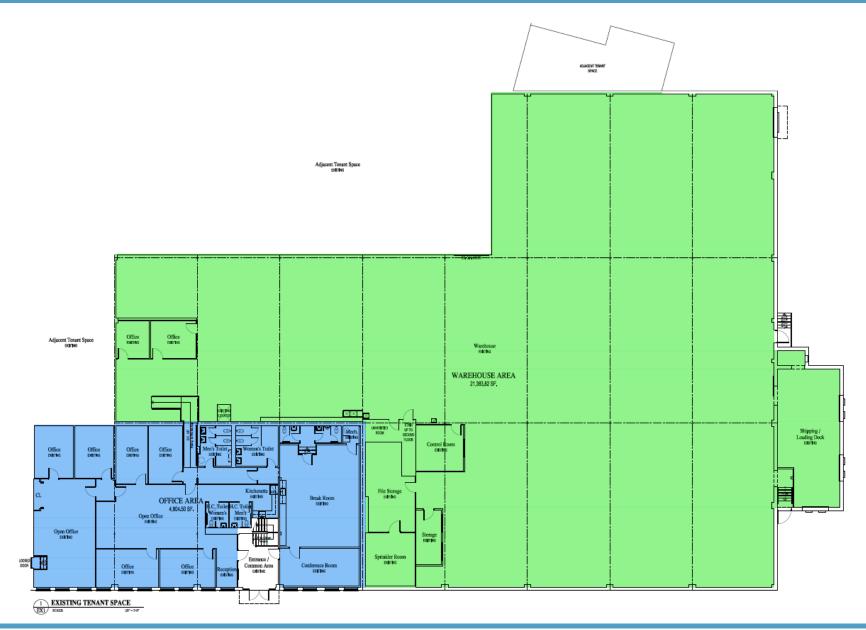

#### **Property Highlights:**

- Well maintained property with many uses including; warehouse distribution and manufacturing
- Office area has larges offices, large conference room, bullpen area and two kitchens.
- Ample space for truck turnaround
- Space is rectangular shape
- Asking rate: \$7.25 PSF + NNN (\$2.65 PSF)
- Separately metered electric & gas

#### **SPACE DETAILS**

Space Area: 26,188± SF

Land Area: 7.62 acre

Zoning: D1

Parking: Abundant

Office: 4,800±SF

Loading: 4 docks with 1 levelator

HVAC: Central in offices

Power: 2,500 amps

Sprinkler: yes, wet system

Ceiling Height: 18' clear

Water/ Sewer: City

Column: 25'/50'