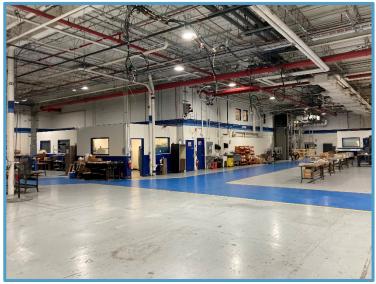

#### HIGH – BAY WAREHOUSE / MANUFACTURING Multi Tenanted Building

#### **SPACE DETAILS**

Space Area: 26,188± SF

Land Area: 7.62 acre

Zoning: D1

Parking: Abundant

Office: 4,800±SF

Loading: 4 docks with 1 levelator

HVAC: Central in offices

Power: 2,500 amps

Sprinkler: yes, wet system

Ceiling Height: 18' clear

Water/ Sewer: City

Column: 25'/50'