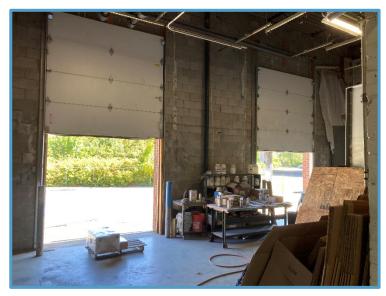

#### HIGH – BAY WAREHOUSE / MANUFACTURING Multi Tenanted Building

#### **SPACE DETAILS**

Space Area: 26,188± SF

Land Area: 7.62 acre

Zoning: D1

Parking: Abundant

Office: 4,800±SF

Loading: 4 docks with 1 levelator

HVAC: Central in offices

Power: 2,500 amps

Sprinkler: yes, wet system

Ceiling Height: 18' clear

Water/ Sewer: City

Column: 25'/50'