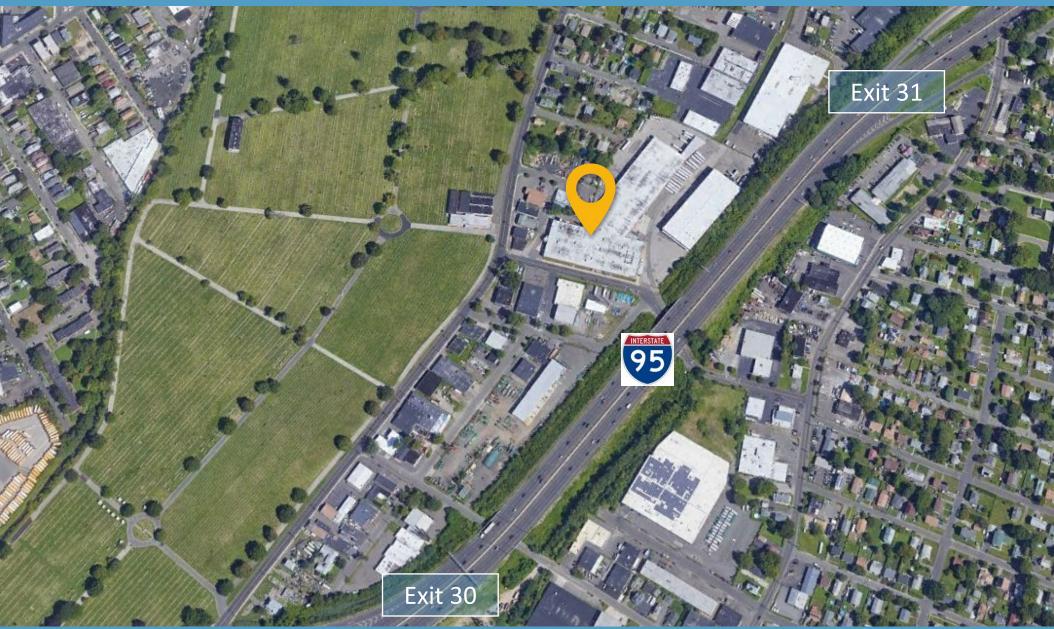

ruck turnaround
- Space is rectangular shape
- Asking rate: \$7.25 PSF + NNN (\$2.65 PSF)
- Separately metered electric & gas

Location: Easy access from I-95 Exit 30, Surf Avenue

#### **SPACE DETAILS**

Space Area: 26,188± SF

Land Area: 7.62 acre

Zoning: D1

Parking: Abundant

Office: 4,800±SF

Loading: 4 docks with 1 levelator

HVAC: Central in offices

Power: 2,500 amps

Sprinkler: yes, wet system

Ceiling Height: 18' clear

Water/ Sewer: City

Column: 25'/50'



#### NIDAL/WETTENSTEIN, LLC

f in 🎔 💿

719 Post Road East, Westport, CT 06880 www.vidalwettenstein.com











#### NIDAL/WETTENSTEIN, LLC

f in 🎔 💿

719 Post Road East, Westport, CT 06880 www.vidalwettenstein.com





#### NIDAL/WETTENSTEIN, LLC

f in У 🖸

719 Post Road East, Westport, CT 06880 www.vidalwettenstein.com





#### NIDAL/WETTENSTEIN, LLC

f in 🎔 💿

719 Post Road East, Westport, CT 06880 www.vidalwettenstein.com