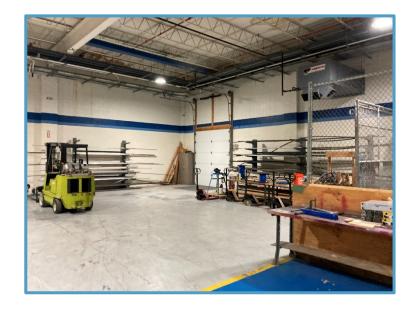

#### HIGH – BAY WAREHOUSE / MANUFACTURING Multi Tenanted Building

#### **SPACE DETAILS**

Space Area: 26,188± SF

Land Area: 7.62 acre

Zoning: D1

Parking: Abundant

Office: 4,800±SF

Loading: 4 docks with 1 levelator

HVAC: Central in offices

Power: 2,500 amps

Sprinkler: yes, wet system

Ceiling Height: 18' clear

Water/ Sewer: City

Column: 25'/50'