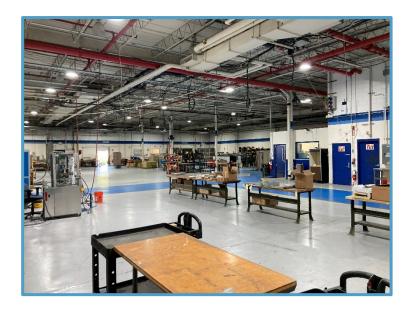

#### HIGH – BAY WAREHOUSE / MANUFACTURING Multi Tenanted Building

#### **SPACE DETAILS**

Space Area: 26,188± SF

Land Area: 7.62 acre

Zoning: D1

Parking: Abundant

Office: 4,800±SF

Loading: 4 docks with 1 levelator

HVAC: Central in offices

Power: 2,500 amps

Sprinkler: yes, wet system

Ceiling Height: 18' clear

Water/ Sewer: City

Column: 25'/50'