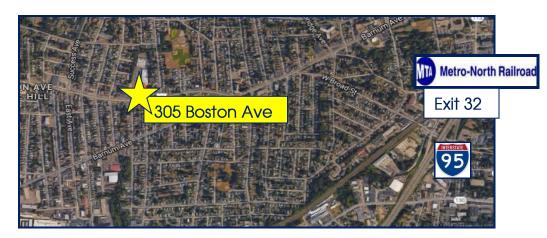

## Unique User/Investor Opportunity

- > 305 Boston Avenue affords a professional owner/user, to own their premises while also achieving rental income from existing tenants.
- $\succ$  The building is 35,000± SF on .98 acre lot.
- > Abundant parking onsite plus additional off-site parking available.
- > 5 Minutes from I-95 Exit 32 & Metro North Train Station.
- GBTA bus stop directly in front of building. Less than one mile from Bridgeport Hospital.

### 305 Boston Avenue, Stratford, Connecticut

| Building Type:                         | Professional Office                                                                                     |
|----------------------------------------|---------------------------------------------------------------------------------------------------------|
| Building Construction:                 | Masonry and Steel                                                                                       |
| Land Area:                             | 0.98± AC                                                                                                |
| Zoning:                                | CA                                                                                                      |
| Building Size:                         | 35,000± SF                                                                                              |
| Parking:                               | 52 onsite, tremendous off site across the street. Leased from shopping center.                          |
| Year Built:                            | 1985 / 1991 renovated                                                                                   |
| Elevator:                              | Yes                                                                                                     |
| Stories:                               | Three                                                                                                   |
| Sprinkler:                             | Yes                                                                                                     |
| Electrical:                            | Amps-1200                                                                                               |
| Water / Sewer:                         | City                                                                                                    |
| Heating:                               | Gas Hot Air                                                                                             |
| Heat Type:                             | Forced Air                                                                                              |
| AC Type:                               | Central                                                                                                 |
| Roof:                                  | Gable                                                                                                   |
| Asking Price:                          | \$1,650,000                                                                                             |
| Tax Assessment:                        | Bridgeport: \$1,179,830 Stratford: \$970,000                                                            |
| Contact:                               | Bus Stop at Site.<br>Stratford Railroad 2.4 miles<br>1.6 miles to I-95<br>5.5 miles to Sikorsky Airport |
| David Fugitt, SIOR 203.226.7101 ext. 5 |                                                                                                         |