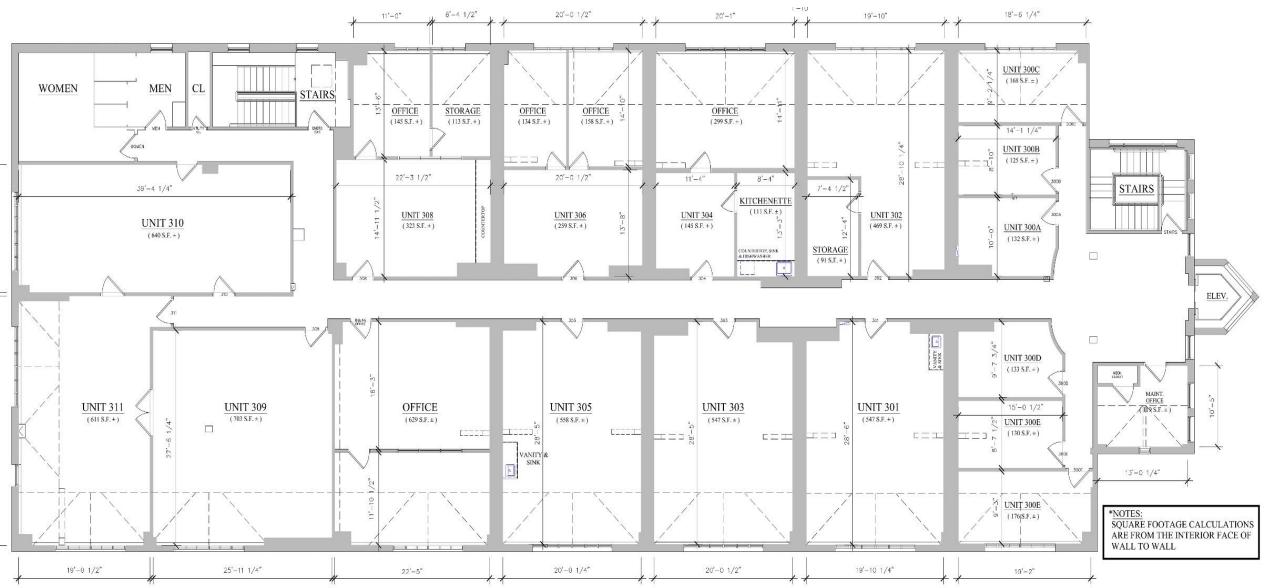

|
| Tax Assessment:                        | Bridgeport: \$1,179,830 Stratford: \$970,000                                                            |
| Contact:                               | Bus Stop at Site.<br>Stratford Railroad 2.4 miles<br>1.6 miles to I-95<br>5.5 miles to Sikorsky Airport |
| David Fugitt, SIOR 203.226.7101 ext. 5 |                                                                                                         |

All information from sources deemed reliable and is submitted subject to errors omissions, change of price, rental, and property sale and withdrawal notice.





david@vidalwettenstein.com Randy Vidal 203.226.7101 ext. 3 randy@vidalwettenstein.com

> 719 Post Road East, Westport, CT 06880 www.vidalwettenstein.com

#### **Typical Floor Plan**